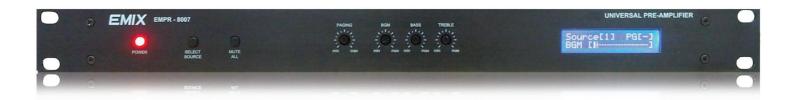

# EMPR-8007 UNIVERSAL PRE AMPLIFIER

## **Product Descriptions**

The EMIX 8007 Universal pre-amplifier offer an ideal solution for small-medium size of commercial building used. Call and BGM (background music) capable of fulfilling a wide variety of public address requirement. It provides dual channel operation for call and BGM simultaneously up to maximum 32nodes combination of 30units of EMKP-8001 through a single shielded CAT-5E cable.

#### **Features**

- Built in 3 channel source selector
- Bass and Treble control for BGM
- Balance BGM & Mix output with gain control
- Dry contact for All Call and Call Active