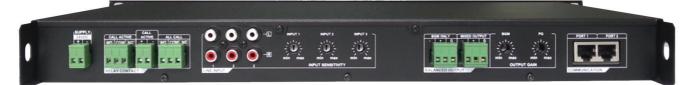

tion Schematic**



#### **Technical Specifications**

| Input voltage             | 24VDC                             |
|---------------------------|-----------------------------------|
| Current Consumption       | 0.38A                             |
| Total Input Channels      | 3 × Stereo RCA,<br>Paging Console |
| Master Tone Controls      | PG & BGM                          |
| Indicators                | LCD 2 ×16                         |
| Outputs                   | BGM Output & Mixed Output         |
| Frequency Response        | 20Hz – 15kHz                      |
| Total Harmonic Distortion | <0.08% at 1kHz                    |
| Dimension (W × H × D)     | 483 × 45 × 224mm (1U)             |
| Net Weight                | 2.81kg, (boxed 3.36kg)            |

## **Rear View**