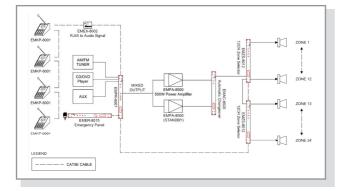

# EMPR-8007 UNIVERSAL PRE AMPLIFIER



## **Product Descriptions**

The EMIX 8007 Universal pre-amplifier offer an ideal solution for small-medium size of commercial building used. Call and BGM (background music) capable of fulfilling a wide variety of public address requirement. It provides dual channel operation for call and BGM simultaneously up to maximum 32nodes combination of 30units of EMKP-8001 through a single shielded CAT-5E cable.

#### **Features**

- Built in 3 channel source selector
- Bass and Treble control for BGM
- Balance BGM & Mix output with gain control
- Dry contact for All Call and Call Active

## **Application Schematic**



#### **Technical Specifications**

| Input voltage             | 24VDC                             |
|---------------------------|-----------------------------------|
| Current Consumption       | 0.38A                             |
| Total Input Channels      | 3 × Stereo RCA,<br>Paging Console |
| Master Tone Controls      | PG & BGM                          |
| Indicators                | LCD 2 ×16                         |
| Outputs                   | BGM Output & Mixed Output         |
| Frequency Response        | 20Hz – 15kHz                      |
| Total Harmonic Distortion | <0.08% at 1kHz                    |
| Dimension (W × H × D)     | 483 × 45 × 224mm (1U)             |
| Net Weight                | 2.81kg, (boxed 3.36kg)            |

## **Rear View**