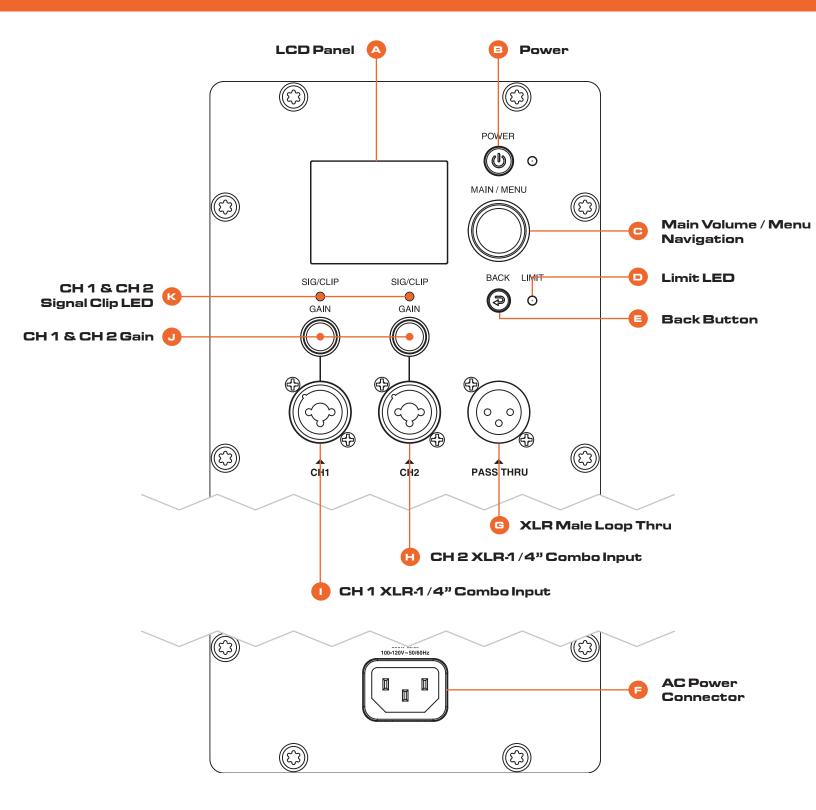

#### **1. POWER ON THE UNIT**

- 1. Connect the power cord to the AC Power Connector (F).
- 2. Press the Power Button [B] for .5 of a second to engage power.

#### 👌 2. PLUG IN THE INPUTS

- Turn the Channel Gains (J) all the way to the left before connecting any inputs.
- 2. Connect your devices to the Input Jacks (G) (H) (I).

#### 3. SET UP THE CHANNELS

- 1. Insert input into desired channel
- 2. Slowly turn the Main Volume (C) knob to increase your main volume.
- 3. Adjust the Channel Gain knobs until your desired volume is achieved.

#### 4. LCD Display

1. Press the Main/Menu knob (C) to access the LCD display.

## 5. PAIR 🚷 Bluetooth AUDIO

This device supports Bluetooth audio streaming.

To connect your device:

- 1. Press Main/Menu and navigate to the Settings field.
- 2. Select BT Audio Pairing.
- 3. Find the EON700 Speaker on your device.
- 4. Download the JBL Pro Connect app from App Store/Google Play

### 6. JBL PRO CONNECT

- The JBL Pro Connect app is a Bluetooth Low Energy control application used to remotely control the features within the EON 700 Series. The app is a free download on iOS and Android.
- 2. It is recommended that all users download the app and ensure their unit is operating on the latest firmware for the best experience.
- 3. Initiate BT Control pairing by pressing the MAIN/MENU knob and navigating to settings.
- 4. Your app will send a 4-digit PIN to your speaker. Confirm it on the LCD by pressing the MAIN/MENU knob.