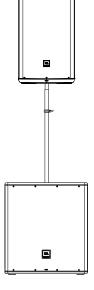

# **EON7 185**

# QUICKSTART GUIDE



#### 1. POWER ON THE UNIT

- Connect the power cond to the AC Power Connector (I).
- 2. Press the Power Button [D] for .5 second to engage power.



## 2. PLUG IN THE INPUTS

- Turn the Main Volume (E) to the left until the LCD screen displays -100db before connecting inputs.
- 2. Connect your devices to the Input Jacks (B) (G).
- 3. Turn Main Volume (E) until desired volume is reached.





## 3. PLACE IN DESIRED LISTENING POSITION





Main Speaker Position

Pole Mounted



#### 4. JBL PRO CONNECT

- The JBL Pro Connect app is a Bluetooth Low Energy control application used to remotely control the features within the EON 718s. The app is a free download on iOS and Android.
- 2. It is recommended that all users download the app and ensure their unit is operating on the latest firmware for the best experience.
- 3. Initiate BT Control pairing by pressing the MAIN/ MENU knob and navigating to settings.
- Your app will send a 4-digit PIN to your speaker. Confirm it on the LCD by pressing the MAIN/MENU knob.





Pour la version française de ce document, veuillez visiter le site www.jblpro.com/eon700

Die deutsche Version dieses Dokuments finden Sie unter <u>www.jblpro.com/eon700</u>

Para la versión en español de este docu