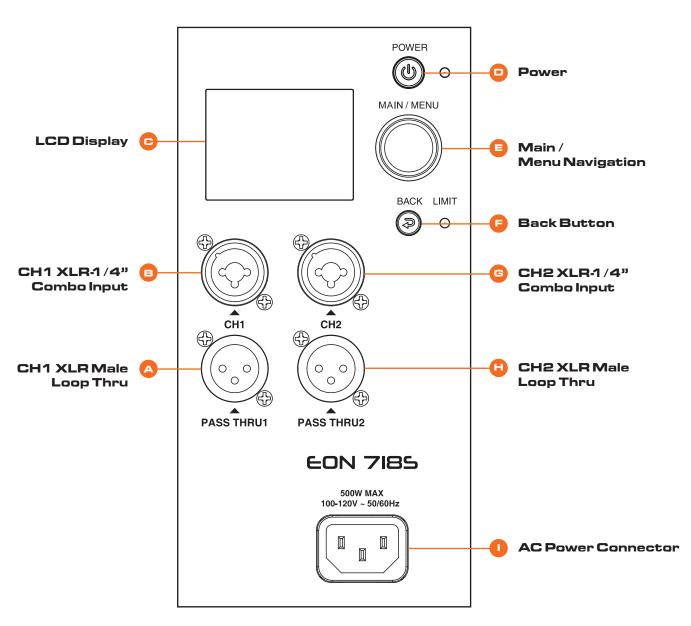

#### 1. POWER ON THE UNIT

- Connect the power cond to the AC Power Connector (I).
- 2. Press the Power Button [D] for .5 second to engage power.

## 2. PLUG IN THE INPUTS

- Turn the Main Volume (E) to the left until the LCD screen displays -100db before connecting inputs.
- 2. Connect your devices to the Input Jacks (B) (G).
- 3. Turn Main Volume (E) until desired volume is reached.

#### 4. JBL PRO CONNECT

- The JBL Pro Connect app is a Bluetooth Low Energy control application used to remotely control the features within the EON 718s. The app is a free download on iOS and Android.
- 2. It is recommended that all users download the app and ensure their unit is operating on the latest firmware for the best experience.
- 3. Initiate BT Control pairing by pressing the MAIN/ MENU knob and navigating to settings.
- Your app will send a 4-digit PIN to your speaker. Confirm it on the LCD by pressing the MAIN/MENU knob.