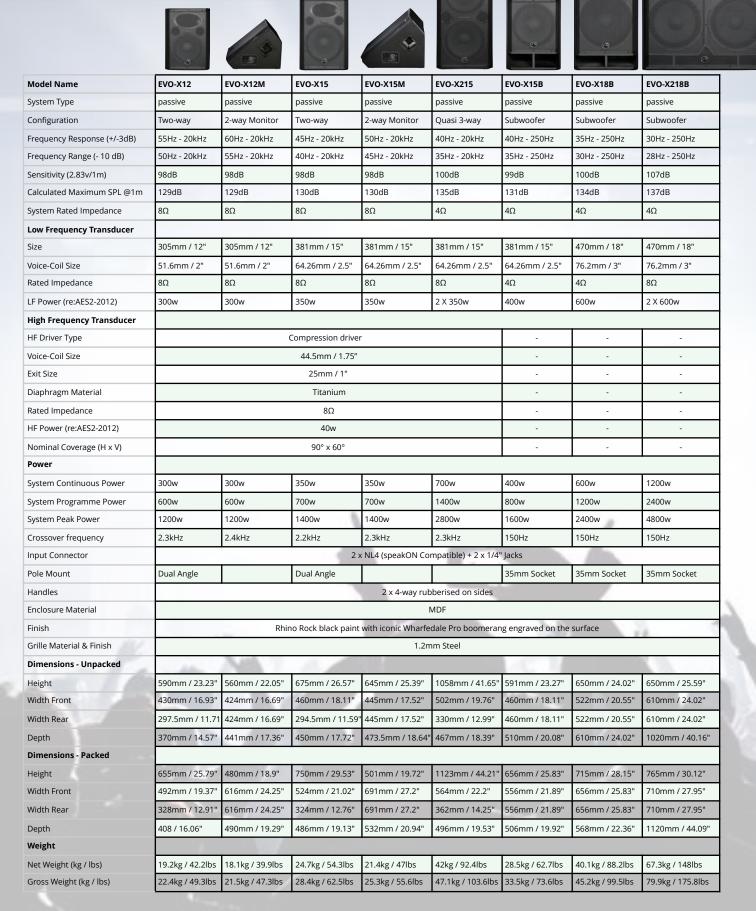

#### WHAT MODELS ARE AVAILABLE?

A complete lineup of 8 models : EVO-X12, EVO-X12M, EVO-X15, EVO-X15M, EVO-X215, EVO-X15B, EVO-X18B, EVO-X218B

## **SPECIFICATIONS**

Errors and omissions excepted (E&OE) : Wharfedale Pro : 2018