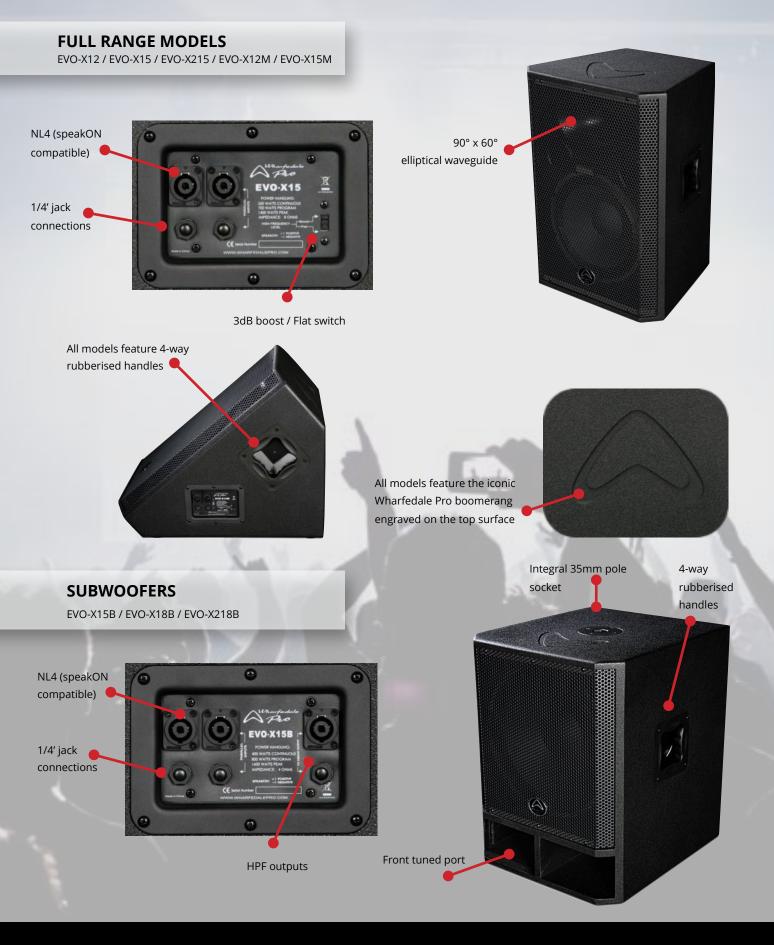

All models benefit from a hardwearing Rhino Rock paint finish and are visually enhanced with the iconic Wharfedale Pro 'boomerang' logo being engraved onto their surface. All models also feature practical 4-way handles to make transportation simple and pain-free.

Full range models feature a unique +3dB HF boost switch allowing for quick, on-stage tweaks to be made to the sound as the crowd grows while the 3 subwoofer options all have high pass filter outputs, reducing onstage cabling and peripherals.

Robust crossover designs, elliptical waveguides and large voice coils ensure that the sound quality is as beautiful as the cosmetic design.

Simply - great sounding and reliable PA!

#### WHAT MAKES THEM GREAT?

| Ø        | NEW Rhino Rock paint finish                 |
|----------|---------------------------------------------|
| Ø        | High power, array able trapezoidal cabinets |
| 0        | 90° x 60° elliptical waveguides             |
| <b>I</b> | 4-way rubberised handles                    |

#### WHO ARE THEY FOR?

Multi-purpose live sound applications. Bands, theatres and education.

| Ø | Iconic Wharfedale Pro boomerang engraving    |
|---|----------------------------------------------|
| Ø | +3dB HF Frequency boost switch               |
| Ø | Subwoofers feature internal crossover        |
| Ø | NL4 (speakON compatible) and 1/4" connectors |