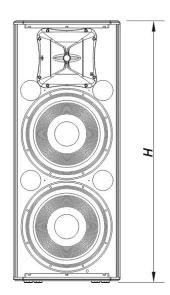

#### **SPECIFICATIONS**

| Performance                 |                                               |
|-----------------------------|-----------------------------------------------|
| Frequency Range (-10 dB)    | 47 Hz - 20 kHz                                |
| Horizontal Coverage (-6 dB) | 90°                                           |
| Vertical Coverage           | 60°                                           |
| Nominal Impedance           | 4 ohms                                        |
| RMS Power Handling          | 700 W                                         |
| Peak Power Handling         | 2800 W                                        |
| On-axis Sensitivity 1W/1 m  | 99 dB SPL                                     |
| Maximum Peak SPL at 1 m     | 134 dB                                        |
| Recommended Amplifier       | PA-1500                                       |
| Recommended Processor       | DSP-226                                       |
| Connectors                  |                                               |
| Audio Input Connector       | 1 x speakON NL4                               |
| Audio Output Connector      | 1 x speakON NL4                               |
| Enclosure                   |                                               |
| Enclosure Construction      | Birch Plywood                                 |
| Enclosure Geometry          | Trapezoidal                                   |
| Rigging                     | M10 Rigging Points                            |
| Finish                      | ISO-flex Paint                                |
| Color                       | Black                                         |
| Depth                       | 515 mm (20,3 in)                              |
| Dimensions ( H x W x D )    | 1.090 x 445 x 515 mm<br>42,9 x 17,5 x 20,3 in |
|                             |                                               |

## **DIMENSIONS**