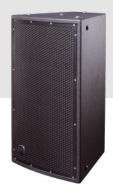

#### **DESCRIPTION**

The WR (weather resistant) series expands with a compact subwoofer designed to provide extended range for the WR series full-range cabinets. The WR-151SCX incorporates a single 800 Wrms 15" loudspeaker. The WR-151SCX offers identical cabinet dimensions as the WR-6415DXW for easy combination in tight packed arrays. Threaded rigging points and optional mounting hardware are available.

#### **SPECIFICATIONS**

| Performance                |                                             |
|----------------------------|---------------------------------------------|
| Frequency Range (-10 dB)   | 45 Hz - 125 Hz                              |
| Nominal Impedance          | Passive: 4 ohms Biamp: 8 ohms               |
| RMS Power Handling         | 800 W                                       |
| Peak Power Handling        | 3200 W                                      |
| On-axis Sensitivity 1W/1 m | 98 dB SPL                                   |
| Maximum Peak SPL at 1 m    | 133 dB                                      |
| Recommended Amplifier      | PA-1500                                     |
| Recommended Processor      | DSP-226                                     |
|                            |                                             |
| Connectors                 |                                             |
| Audio Input Connector      | Covered Barrier Strip Terminals             |
| Audio Output Connector     | Covered Barrier Strip Terminals             |
| Enclosure                  |                                             |
| Efficiosure                |                                             |
| Enclosure Construction     | Birch Plywood                               |
| Enclosure Geometry         | Rectangular                                 |
| Rigging                    | M10 Rigging Points                          |
| Finish                     | ISO-flex Paint                              |
| Color                      | Black                                       |
| IP Rating                  | IP54                                        |
| Depth                      | 460 mm (18,1 in)                            |
| Dimensions ( H x W x D )   | 775 x 465 x 460 mm<br>30,5 x 18,3 x 18,1 in |
| Net Weight                 | 33,0 kg ( 72,8 lb )                         |
| -                          | <u> </u>                                    |