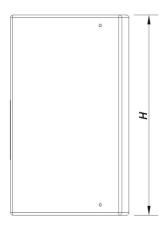

#### **SPECIFICATIONS**

| Performance                |                                             |  |
|----------------------------|---------------------------------------------|--|
| Frequency Range (-10 dB)   | 45 Hz - 125 Hz                              |  |
| Nominal Impedance          | Passive: 4 ohms Biamp: 8 ohms               |  |
| RMS Power Handling         | 800 W                                       |  |
| Peak Power Handling        | 3200 W                                      |  |
| On-axis Sensitivity 1W/1 m | 98 dB SPL                                   |  |
| Maximum Peak SPL at 1 m    | 133 dB                                      |  |
| Recommended Amplifier      | PA-1500                                     |  |
| Recommended Processor      | DSP-226                                     |  |
|                            | '                                           |  |
| Connectors                 |                                             |  |
| Audio Input Connector      | Covered Barrier Strip Terminals             |  |
| Audio Output Connector     | Covered Barrier Strip Terminals             |  |
| Enclosure                  |                                             |  |
| Enclosure                  |                                             |  |
| Enclosure Construction     | Birch Plywood                               |  |
| Enclosure Geometry         | Rectangular                                 |  |
| Rigging                    | M10 Rigging Points                          |  |
| Finish                     | Fiberglass                                  |  |
| Color                      | White                                       |  |
| IP Rating                  | IP54                                        |  |
| Depth                      | 460 mm (18,1 in)                            |  |
| Dimensions ( H x W x D )   | 775 x 465 x 460 mm<br>30,5 x 18,3 x 18,1 in |  |
|                            | 33,0 kg (72,8 lb)                           |  |

#### **DIMENSIONS**