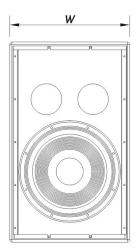

#### **SPECIFICATIONS**

| Performance                |                                             |  |
|----------------------------|---------------------------------------------|--|
| Frequency Range (-10 dB)   | 45 Hz - 125 Hz                              |  |
| Nominal Impedance          | Passive: 4 ohms Biamp: 8 ohms               |  |
| RMS Power Handling         | 800 W                                       |  |
| Peak Power Handling        | 3200 W                                      |  |
| On-axis Sensitivity 1W/1 m | 98 dB SPL                                   |  |
| Maximum Peak SPL at 1 m    | 133 dB                                      |  |
| Recommended Amplifier      | PA-1500                                     |  |
| Recommended Processor      | DSP-226                                     |  |
|                            | '                                           |  |
| Connectors                 |                                             |  |
| Audio Input Connector      | Covered Barrier Strip Terminals             |  |
| Audio Output Connector     | Covered Barrier Strip Terminals             |  |
| Enclosure                  |                                             |  |
| Enclosure                  |                                             |  |
| Enclosure Construction     | Birch Plywood                               |  |
| Enclosure Geometry         | Rectangular                                 |  |
| Rigging                    | M10 Rigging Points                          |  |
| Finish                     | Fiberglass                                  |  |
| Color                      | White                                       |  |
| IP Rating                  | IP54                                        |  |
| Depth                      | 460 mm (18,1 in)                            |  |
| Dimensions ( H x W x D )   | 775 x 465 x 460 mm<br>30,5 x 18,3 x 18,1 in |  |
|                            | 33,0 kg (72,8 lb)                           |  |

#### **DIMENSIONS**