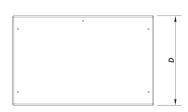

#### **SPECIFICATIONS**

| Performance                |                                               |
|----------------------------|-----------------------------------------------|
| Frequency Range (-10 dB)   | 29 Hz - 160 Hz                                |
| Nominal Impedance          | 4 ohms                                        |
| RMS Power Handling         | 2000 W                                        |
| Peak Power Handling        | 8000 W                                        |
| On-axis Sensitivity 1W/1 m | 99 dB SPL                                     |
| Maximum Peak SPL at 1 m    | 139 dB                                        |
| Recommended Amplifier      | DX-100-230<br>DX-100-115                      |
| Recommended Processor      | DSP-2040                                      |
|                            |                                               |
| Connectors                 |                                               |
| Audio Input Connector      | Covered Barrier Strip Terminals               |
| Audio Output Connector     | Covered Barrier Strip Terminals               |
| Enclosure                  |                                               |
| Enclosure Construction     | Birch Plywood                                 |
| Enclosure Geometry         | Rectangular                                   |
| Rigging                    | M10 Rigging Points                            |
| Finish                     | Fiberglass                                    |
| Color                      | White                                         |
| IP Rating                  | IP54                                          |
| Depth                      | 675 mm (26,6 in)                              |
| Dimensions ( H x W x D )   | 550 x 1.065 x 675 mm<br>21,7 x 41,9 x 26,6 in |

#### **DIMENSIONS**