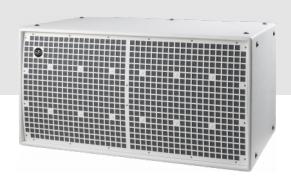

#### **DESCRIPTION**

The WR-218S-DXW is an externally powered, high-performance subwoofer system designed to provide outstanding performance in terms of output power, bandwidth extension and distortion. The WR-218S-DXW incorporates two 18LX long excursion cone transducer.

Designed for the outdoor installation market, the WR-218S models are available in two finishes. The CX (covered exposure) finish for applications where cabinets are covered or protected, and DX (direct exposure) finish where cabinets are unprotected and directly exposed to the environment. The CX versions are protected with a thick ISO-flex polyurea coating. The DX versions augment the protection rating by employing a fiberglass exterior. Stainless steel fittings and mounting hardware are offered on both versions.