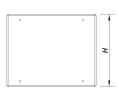

#### **SPECIFICATIONS**

| Performance                |                                               |
|----------------------------|-----------------------------------------------|
| Frequency Range (-10 dB)   | 29 Hz - 160 Hz                                |
| Nominal Impedance          | 4 ohms                                        |
| RMS Power Handling         | 2000 W                                        |
| Peak Power Handling        | 8000 W                                        |
| On-axis Sensitivity 1W/1 m | 99 dB SPL                                     |
| Maximum Peak SPL at 1 m    | 139 dB                                        |
| Recommended Amplifier      | DX-100-230<br>DX-100-115                      |
| Recommended Processor      | DSP-2040                                      |
|                            |                                               |
| Connectors                 |                                               |
| Audio Input Connector      | Covered Barrier Strip Terminals               |
| Audio Output Connector     | Covered Barrier Strip Terminals               |
| Enclosure                  |                                               |
| Enclosure Construction     | Birch Plywood                                 |
| Enclosure Geometry         | Rectangular                                   |
| Rigging                    | M10 Rigging Points                            |
| Finish                     | Fiberglass                                    |
| Color                      | White                                         |
| IP Rating                  | IP54                                          |
| Depth                      | 675 mm (26,6 in)                              |
| Dimensions ( H x W x D )   | 550 x 1.065 x 675 mm<br>21,7 x 41,9 x 26,6 in |

#### **DIMENSIONS**