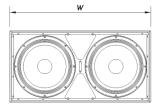

#### **SPECIFICATIONS**

| Performance                |                                               |
|----------------------------|-----------------------------------------------|
| Frequency Range (-10 dB)   | 29 Hz - 160 Hz                                |
| Nominal Impedance          | 4 ohms                                        |
| RMS Power Handling         | 2000 W                                        |
| Peak Power Handling        | 8000 W                                        |
| On-axis Sensitivity 1W/1 m | 99 dB SPL                                     |
| Maximum Peak SPL at 1 m    | 139 dB                                        |
| Recommended Amplifier      | DX-100-230<br>DX-100-115                      |
| Recommended Processor      | DSP-2040                                      |
|                            |                                               |
| Connectors                 |                                               |
| Audio Input Connector      | Covered Barrier Strip Terminals               |
| Audio Output Connector     | Covered Barrier Strip Terminals               |
| Enclosure                  |                                               |
| Enclosure Construction     | Birch Plywood                                 |
| Enclosure Geometry         | Rectangular                                   |
| Rigging                    | M10 Rigging Points                            |
| Finish                     | Fiberglass                                    |
| Color                      | White                                         |
| IP Rating                  | IP54                                          |
| Depth                      | 675 mm (26,6 in)                              |
| Dimensions ( H x W x D )   | 550 x 1.065 x 675 mm<br>21,7 x 41,9 x 26,6 in |

#### **DIMENSIONS**