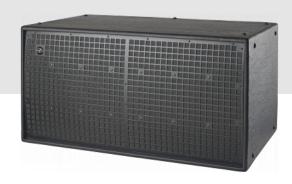

#### **DESCRIPTION**

The WR-218S-DX is an externally powered, high-performance subwoofer system designed to provide outstanding performance in terms of output power, bandwidth extension and distortion. The WR-218S-DX incorporates two 18LX long excursion cone transducer.

Designed for the outdoor installation market, the WR-218S models are available in two finishes. The CX (covered exposure) finish for applications where cabinets are covered or protected, and DX (direct exposure) finish where cabinets are unprotected and directly exposed to the environment. The CX versions are protected with a thick ISO-flex polyurea coating. The DX versions augment the protection rating by employing a fiberglass exterior. Stainless steel fittings and mounting hardware are offered on both versions.

#### **KEY FEATURES**

- · Weather resistant subwoofer system
- · Fiberglass exterior finish
- · 4000 Wprogram power handling
- $\cdot$  2 x 18LX low frequency loudspeakers
- For use in biamplified systems
- · Stainless steel rigging hardware