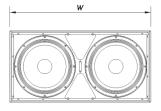

#### **SPECIFICATIONS**

| Performance                      |                                               |  |
|----------------------------------|-----------------------------------------------|--|
| Frequency Range (-10 dB)         | 29 Hz - 160 Hz                                |  |
| Nominal Impedance                | 4 ohms                                        |  |
| RMS Power Handling               | 2000 W                                        |  |
| Peak Power Handling              | 8000 W                                        |  |
| On-axis Sensitivity 1W/1 m       | 99 dB SPL                                     |  |
| Maximum Peak SPL at 1 m          | 139 dB                                        |  |
| Recommended Amplifier            | DX-100-230<br>DX-100-115                      |  |
| Recommended Processor            | DSP-2060A                                     |  |
| Connectors Audio Input Connector | Covered Barrier Strip Terminals               |  |
| Audio Output Connector           | Covered Barrier Strip Terminals               |  |
| Enclosure Enclosure Construction | Birch Plywood                                 |  |
| Enclosure Geometry               | Rectangular                                   |  |
| Rigging                          | M10 Rigging Points                            |  |
| Finish                           | Fiberglass                                    |  |
| Color                            | Black                                         |  |
| IP Rating                        | IP54                                          |  |
| Depth                            | 675 mm (26,6 in)                              |  |
| Dimensions ( H x W x D )         | 550 x 1.065 x 675 mm<br>21,7 x 41,9 x 26,6 in |  |

#### **DIMENSIONS**