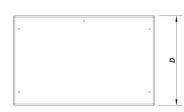

#### **SPECIFICATIONS**

| Performance                      |                                               |  |
|----------------------------------|-----------------------------------------------|--|
| Frequency Range (-10 dB)         | 29 Hz - 160 Hz                                |  |
| Nominal Impedance                | 4 ohms                                        |  |
| RMS Power Handling               | 2000 W                                        |  |
| Peak Power Handling              | 8000 W                                        |  |
| On-axis Sensitivity 1W/1 m       | 99 dB SPL                                     |  |
| Maximum Peak SPL at 1 m          | 139 dB                                        |  |
| Recommended Amplifier            | DX-100-230<br>DX-100-115                      |  |
| Recommended Processor            | DSP-2060A                                     |  |
| Connectors Audio Input Connector | Covered Barrier Strip Terminals               |  |
| Audio Output Connector           | Covered Barrier Strip Terminals               |  |
| Enclosure Enclosure Construction | Birch Plywood                                 |  |
| Enclosure Geometry               | Rectangular                                   |  |
| Rigging                          | M10 Rigging Points                            |  |
| Finish                           | Fiberglass                                    |  |
| Color                            | Black                                         |  |
| IP Rating                        | IP54                                          |  |
| Depth                            | 675 mm (26,6 in)                              |  |
| Dimensions ( H x W x D )         | 550 x 1.065 x 675 mm<br>21,7 x 41,9 x 26,6 in |  |

#### **DIMENSIONS**