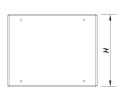

#### **SPECIFICATIONS**

| Performance                      |                                               |  |
|----------------------------------|-----------------------------------------------|--|
| Frequency Range (-10 dB)         | 29 Hz - 160 Hz                                |  |
| Nominal Impedance                | 4 ohms                                        |  |
| RMS Power Handling               | 2000 W                                        |  |
| Peak Power Handling              | 8000 W                                        |  |
| On-axis Sensitivity 1W/1 m       | 99 dB SPL                                     |  |
| Maximum Peak SPL at 1 m          | 139 dB                                        |  |
| Recommended Amplifier            | DX-100-230<br>DX-100-115                      |  |
| Recommended Processor            | DSP-2060A                                     |  |
| Connectors Audio Input Connector | Covered Barrier Strip Terminals               |  |
| Audio Output Connector           | Covered Barrier Strip Terminals               |  |
| Enclosure Enclosure Construction | Birch Plywood                                 |  |
| Enclosure Geometry               | Rectangular                                   |  |
| Rigging                          | M10 Rigging Points                            |  |
| Finish                           | Fiberglass                                    |  |
| Color                            | Black                                         |  |
| IP Rating                        | IP54                                          |  |
| Depth                            | 675 mm (26,6 in)                              |  |
| Dimensions ( H x W x D )         | 550 x 1.065 x 675 mm<br>21,7 x 41,9 x 26,6 in |  |

#### **DIMENSIONS**