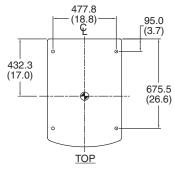

#### Electrical Input Impedance

Dimensions in mm (in).

For more detailed dimensional information, refer to Application Data Sheet.

For AE & AE Compact Series WRC and WRX versions please visit the JBL Pro website at http://www.jblpro.com/www/products/installed-sound/ae-series#.V63kVfkrLIV to download Drawings.