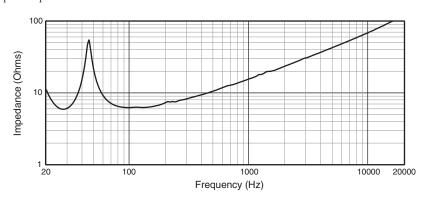

#### Electrical Input Impedance

Dimensions in mm (in).

For more detailed dimensional information, refer to Application Data Sheet.

For AE & AE Compact Series WRC and WRX versions please visit the JBL Pro website at http://www.jblpro.com/www/products/installed-sound/ae-series#.V63kVfkrLIV to download Drawings.