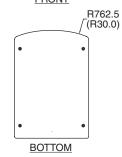

# Specifications:

| System:                                                                                                                                                                                                                                                                                                                                                                                                                                                                                                                                                                                                                                                                                                                                                                                                                                                                                                                                                                                                                                                                                                                                                                                                                                                                                                                                                                                                                                                                                                                                                                                                                                                                                                                                                                                                                                                                                                                                                                                                                                                                                                                        |                                                                                                                                                                                                                                        |
|--------------------------------------------------------------------------------------------------------------------------------------------------------------------------------------------------------------------------------------------------------------------------------------------------------------------------------------------------------------------------------------------------------------------------------------------------------------------------------------------------------------------------------------------------------------------------------------------------------------------------------------------------------------------------------------------------------------------------------------------------------------------------------------------------------------------------------------------------------------------------------------------------------------------------------------------------------------------------------------------------------------------------------------------------------------------------------------------------------------------------------------------------------------------------------------------------------------------------------------------------------------------------------------------------------------------------------------------------------------------------------------------------------------------------------------------------------------------------------------------------------------------------------------------------------------------------------------------------------------------------------------------------------------------------------------------------------------------------------------------------------------------------------------------------------------------------------------------------------------------------------------------------------------------------------------------------------------------------------------------------------------------------------------------------------------------------------------------------------------------------------|----------------------------------------------------------------------------------------------------------------------------------------------------------------------------------------------------------------------------------------|
| Frequency Range (-10 dB):                                                                                                                                                                                                                                                                                                                                                                                                                                                                                                                                                                                                                                                                                                                                                                                                                                                                                                                                                                                                                                                                                                                                                                                                                                                                                                                                                                                                                                                                                                                                                                                                                                                                                                                                                                                                                                                                                                                                                                                                                                                                                                      | 22 Hz - 1 kHz                                                                                                                                                                                                                          |
| Frequency Response (± 3 dB):                                                                                                                                                                                                                                                                                                                                                                                                                                                                                                                                                                                                                                                                                                                                                                                                                                                                                                                                                                                                                                                                                                                                                                                                                                                                                                                                                                                                                                                                                                                                                                                                                                                                                                                                                                                                                                                                                                                                                                                                                                                                                                   | 34 Hz - 1 kHz                                                                                                                                                                                                                          |
| Transducer Power Rating <sup>1</sup> :                                                                                                                                                                                                                                                                                                                                                                                                                                                                                                                                                                                                                                                                                                                                                                                                                                                                                                                                                                                                                                                                                                                                                                                                                                                                                                                                                                                                                                                                                                                                                                                                                                                                                                                                                                                                                                                                                                                                                                                                                                                                                         | 2000 W (8000 W peak), 2 hrs                                                                                                                                                                                                            |
| Long-Term System Power Rating <sup>2</sup> :                                                                                                                                                                                                                                                                                                                                                                                                                                                                                                                                                                                                                                                                                                                                                                                                                                                                                                                                                                                                                                                                                                                                                                                                                                                                                                                                                                                                                                                                                                                                                                                                                                                                                                                                                                                                                                                                                                                                                                                                                                                                                   | 1200 W (4800 W peak), 100 hrs.                                                                                                                                                                                                         |
| Maximum SPL (1m) <sup>3</sup> :                                                                                                                                                                                                                                                                                                                                                                                                                                                                                                                                                                                                                                                                                                                                                                                                                                                                                                                                                                                                                                                                                                                                                                                                                                                                                                                                                                                                                                                                                                                                                                                                                                                                                                                                                                                                                                                                                                                                                                                                                                                                                                | 25 Hz - 200 Hz: 129 dB-SPL cont av. (135 dB peak)                                                                                                                                                                                      |
| System Sensitivity <sup>4</sup> :                                                                                                                                                                                                                                                                                                                                                                                                                                                                                                                                                                                                                                                                                                                                                                                                                                                                                                                                                                                                                                                                                                                                                                                                                                                                                                                                                                                                                                                                                                                                                                                                                                                                                                                                                                                                                                                                                                                                                                                                                                                                                              | 25 Hz - 200 Hz: 96 dB-SPL, 1W (2.83V) @ 1m                                                                                                                                                                                             |
| Nominal Impedance:                                                                                                                                                                                                                                                                                                                                                                                                                                                                                                                                                                                                                                                                                                                                                                                                                                                                                                                                                                                                                                                                                                                                                                                                                                                                                                                                                                                                                                                                                                                                                                                                                                                                                                                                                                                                                                                                                                                                                                                                                                                                                                             | 8 ohms                                                                                                                                                                                                                                 |
| Transducers:                                                                                                                                                                                                                                                                                                                                                                                                                                                                                                                                                                                                                                                                                                                                                                                                                                                                                                                                                                                                                                                                                                                                                                                                                                                                                                                                                                                                                                                                                                                                                                                                                                                                                                                                                                                                                                                                                                                                                                                                                                                                                                                   |                                                                                                                                                                                                                                        |
| Low Frequency Driver:                                                                                                                                                                                                                                                                                                                                                                                                                                                                                                                                                                                                                                                                                                                                                                                                                                                                                                                                                                                                                                                                                                                                                                                                                                                                                                                                                                                                                                                                                                                                                                                                                                                                                                                                                                                                                                                                                                                                                                                                                                                                                                          | 1 x 2269H, 460 mm (18 in) dia., 100 mm (4 in) Dual Coil Dual Gap<br>neodymium Differential Drive* VGC <sup>TM</sup> driver                                                                                                             |
| Physical:                                                                                                                                                                                                                                                                                                                                                                                                                                                                                                                                                                                                                                                                                                                                                                                                                                                                                                                                                                                                                                                                                                                                                                                                                                                                                                                                                                                                                                                                                                                                                                                                                                                                                                                                                                                                                                                                                                                                                                                                                                                                                                                      |                                                                                                                                                                                                                                        |
| Enclosure:                                                                                                                                                                                                                                                                                                                                                                                                                                                                                                                                                                                                                                                                                                                                                                                                                                                                                                                                                                                                                                                                                                                                                                                                                                                                                                                                                                                                                                                                                                                                                                                                                                                                                                                                                                                                                                                                                                                                                                                                                                                                                                                     | Rectangular cabinet, 16 mm (5/8 in) exterior grade 11-ply birch plywood                                                                                                                                                                |
| Suspension Attachment:                                                                                                                                                                                                                                                                                                                                                                                                                                                                                                                                                                                                                                                                                                                                                                                                                                                                                                                                                                                                                                                                                                                                                                                                                                                                                                                                                                                                                                                                                                                                                                                                                                                                                                                                                                                                                                                                                                                                                                                                                                                                                                         | 16 points (4 top, 4 bottom, 4 each side) M10 threaded hardware                                                                                                                                                                         |
| Finish:                                                                                                                                                                                                                                                                                                                                                                                                                                                                                                                                                                                                                                                                                                                                                                                                                                                                                                                                                                                                                                                                                                                                                                                                                                                                                                                                                                                                                                                                                                                                                                                                                                                                                                                                                                                                                                                                                                                                                                                                                                                                                                                        | Black DuraFlex <sup>™</sup> finish. White available upon request.                                                                                                                                                                      |
| Grille:                                                                                                                                                                                                                                                                                                                                                                                                                                                                                                                                                                                                                                                                                                                                                                                                                                                                                                                                                                                                                                                                                                                                                                                                                                                                                                                                                                                                                                                                                                                                                                                                                                                                                                                                                                                                                                                                                                                                                                                                                                                                                                                        | Powder coated 14 gauge perforated steel, with acoustically transparent black foam backing.                                                                                                                                             |
| Input Connector:                                                                                                                                                                                                                                                                                                                                                                                                                                                                                                                                                                                                                                                                                                                                                                                                                                                                                                                                                                                                                                                                                                                                                                                                                                                                                                                                                                                                                                                                                                                                                                                                                                                                                                                                                                                                                                                                                                                                                                                                                                                                                                               | NL4 Neutrik Speakon* and CE-compliant covered barrier strip<br>terminals. Barrier terminals accept up to 5.2 sq mm (10 AWG) wire or<br>max width 9 mm (375 in) spade lugs. Speakon in parallel with barrier<br>strip for loop-through. |
| Environmental Specifications:                                                                                                                                                                                                                                                                                                                                                                                                                                                                                                                                                                                                                                                                                                                                                                                                                                                                                                                                                                                                                                                                                                                                                                                                                                                                                                                                                                                                                                                                                                                                                                                                                                                                                                                                                                                                                                                                                                                                                                                                                                                                                                  | Mil-Std 810; IP-x3 per IEC529.                                                                                                                                                                                                         |
| Dimensions (H x W x D in vertical cabinet orientation):                                                                                                                                                                                                                                                                                                                                                                                                                                                                                                                                                                                                                                                                                                                                                                                                                                                                                                                                                                                                                                                                                                                                                                                                                                                                                                                                                                                                                                                                                                                                                                                                                                                                                                                                                                                                                                                                                                                                                                                                                                                                        | 546 x 560 x 815 mm<br>(21.5 x 22.0 x 32.1 in)                                                                                                                                                                                          |
| Net Weight:                                                                                                                                                                                                                                                                                                                                                                                                                                                                                                                                                                                                                                                                                                                                                                                                                                                                                                                                                                                                                                                                                                                                                                                                                                                                                                                                                                                                                                                                                                                                                                                                                                                                                                                                                                                                                                                                                                                                                                                                                                                                                                                    | 42.9 kg (94.5 lb)                                                                                                                                                                                                                      |
| Optional Accessories:                                                                                                                                                                                                                                                                                                                                                                                                                                                                                                                                                                                                                                                                                                                                                                                                                                                                                                                                                                                                                                                                                                                                                                                                                                                                                                                                                                                                                                                                                                                                                                                                                                                                                                                                                                                                                                                                                                                                                                                                                                                                                                          | M10 x 35 mm forged shoulder eyebolts with washers.                                                                                                                                                                                     |
| IATEC and all and an all and a find a | 11: 1 : 1                                                                                                                                                                                                                              |

#### Electrical Input Impedance

Dimensions in mm (in).

For more detailed dimensional information, refer to Application Data Sheet.

For AE & AE Compact Series WRC and WRX versions please visit the JBL Pro website at http://www.jblpro.com/www/products/installed-sound/ae-series#.V63kVfkrLIV to download Drawings.