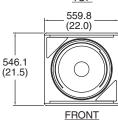

# Specifications:

| System:                                                                                                                                                                                                                                                                                                                                                                                                                                                                                                                                                                                                                                                                                                                                                                                                                                                                                                                                                                                                                                                                                                                                                                                                                                                                                                                                                                                                                                                                                                                                                                                                                                                                                                                                                                                                                                                                                                                                                                                                                                                                                                                        |                                                                                                                                                                                                                                        |
|--------------------------------------------------------------------------------------------------------------------------------------------------------------------------------------------------------------------------------------------------------------------------------------------------------------------------------------------------------------------------------------------------------------------------------------------------------------------------------------------------------------------------------------------------------------------------------------------------------------------------------------------------------------------------------------------------------------------------------------------------------------------------------------------------------------------------------------------------------------------------------------------------------------------------------------------------------------------------------------------------------------------------------------------------------------------------------------------------------------------------------------------------------------------------------------------------------------------------------------------------------------------------------------------------------------------------------------------------------------------------------------------------------------------------------------------------------------------------------------------------------------------------------------------------------------------------------------------------------------------------------------------------------------------------------------------------------------------------------------------------------------------------------------------------------------------------------------------------------------------------------------------------------------------------------------------------------------------------------------------------------------------------------------------------------------------------------------------------------------------------------|----------------------------------------------------------------------------------------------------------------------------------------------------------------------------------------------------------------------------------------|
| Frequency Range (-10 dB):                                                                                                                                                                                                                                                                                                                                                                                                                                                                                                                                                                                                                                                                                                                                                                                                                                                                                                                                                                                                                                                                                                                                                                                                                                                                                                                                                                                                                                                                                                                                                                                                                                                                                                                                                                                                                                                                                                                                                                                                                                                                                                      | 22 Hz - 1 kHz                                                                                                                                                                                                                          |
| Frequency Response (± 3 dB):                                                                                                                                                                                                                                                                                                                                                                                                                                                                                                                                                                                                                                                                                                                                                                                                                                                                                                                                                                                                                                                                                                                                                                                                                                                                                                                                                                                                                                                                                                                                                                                                                                                                                                                                                                                                                                                                                                                                                                                                                                                                                                   | 34 Hz - 1 kHz                                                                                                                                                                                                                          |
| Transducer Power Rating <sup>1</sup> :                                                                                                                                                                                                                                                                                                                                                                                                                                                                                                                                                                                                                                                                                                                                                                                                                                                                                                                                                                                                                                                                                                                                                                                                                                                                                                                                                                                                                                                                                                                                                                                                                                                                                                                                                                                                                                                                                                                                                                                                                                                                                         | 2000 W (8000 W peak), 2 hrs                                                                                                                                                                                                            |
| Long-Term System Power Rating <sup>2</sup> :                                                                                                                                                                                                                                                                                                                                                                                                                                                                                                                                                                                                                                                                                                                                                                                                                                                                                                                                                                                                                                                                                                                                                                                                                                                                                                                                                                                                                                                                                                                                                                                                                                                                                                                                                                                                                                                                                                                                                                                                                                                                                   | 1200 W (4800 W peak), 100 hrs.                                                                                                                                                                                                         |
| Maximum SPL (1m) <sup>3</sup> :                                                                                                                                                                                                                                                                                                                                                                                                                                                                                                                                                                                                                                                                                                                                                                                                                                                                                                                                                                                                                                                                                                                                                                                                                                                                                                                                                                                                                                                                                                                                                                                                                                                                                                                                                                                                                                                                                                                                                                                                                                                                                                | 25 Hz - 200 Hz: 129 dB-SPL cont av. (135 dB peak)                                                                                                                                                                                      |
| System Sensitivity <sup>4</sup> :                                                                                                                                                                                                                                                                                                                                                                                                                                                                                                                                                                                                                                                                                                                                                                                                                                                                                                                                                                                                                                                                                                                                                                                                                                                                                                                                                                                                                                                                                                                                                                                                                                                                                                                                                                                                                                                                                                                                                                                                                                                                                              | 25 Hz - 200 Hz: 96 dB-SPL, 1W (2.83V) @ 1m                                                                                                                                                                                             |
| Nominal Impedance:                                                                                                                                                                                                                                                                                                                                                                                                                                                                                                                                                                                                                                                                                                                                                                                                                                                                                                                                                                                                                                                                                                                                                                                                                                                                                                                                                                                                                                                                                                                                                                                                                                                                                                                                                                                                                                                                                                                                                                                                                                                                                                             | 8 ohms                                                                                                                                                                                                                                 |
| Transducers:                                                                                                                                                                                                                                                                                                                                                                                                                                                                                                                                                                                                                                                                                                                                                                                                                                                                                                                                                                                                                                                                                                                                                                                                                                                                                                                                                                                                                                                                                                                                                                                                                                                                                                                                                                                                                                                                                                                                                                                                                                                                                                                   |                                                                                                                                                                                                                                        |
| Low Frequency Driver:                                                                                                                                                                                                                                                                                                                                                                                                                                                                                                                                                                                                                                                                                                                                                                                                                                                                                                                                                                                                                                                                                                                                                                                                                                                                                                                                                                                                                                                                                                                                                                                                                                                                                                                                                                                                                                                                                                                                                                                                                                                                                                          | 1 x 2269H, 460 mm (18 in) dia., 100 mm (4 in) Dual Coil Dual Gap<br>neodymium Differential Drive* VGC <sup>TM</sup> driver                                                                                                             |
| Physical:                                                                                                                                                                                                                                                                                                                                                                                                                                                                                                                                                                                                                                                                                                                                                                                                                                                                                                                                                                                                                                                                                                                                                                                                                                                                                                                                                                                                                                                                                                                                                                                                                                                                                                                                                                                                                                                                                                                                                                                                                                                                                                                      |                                                                                                                                                                                                                                        |
| Enclosure:                                                                                                                                                                                                                                                                                                                                                                                                                                                                                                                                                                                                                                                                                                                                                                                                                                                                                                                                                                                                                                                                                                                                                                                                                                                                                                                                                                                                                                                                                                                                                                                                                                                                                                                                                                                                                                                                                                                                                                                                                                                                                                                     | Rectangular cabinet, 16 mm (5/8 in) exterior grade 11-ply birch plywood                                                                                                                                                                |
| Suspension Attachment:                                                                                                                                                                                                                                                                                                                                                                                                                                                                                                                                                                                                                                                                                                                                                                                                                                                                                                                                                                                                                                                                                                                                                                                                                                                                                                                                                                                                                                                                                                                                                                                                                                                                                                                                                                                                                                                                                                                                                                                                                                                                                                         | 16 points (4 top, 4 bottom, 4 each side) M10 threaded hardware                                                                                                                                                                         |
| Finish:                                                                                                                                                                                                                                                                                                                                                                                                                                                                                                                                                                                                                                                                                                                                                                                                                                                                                                                                                                                                                                                                                                                                                                                                                                                                                                                                                                                                                                                                                                                                                                                                                                                                                                                                                                                                                                                                                                                                                                                                                                                                                                                        | Black DuraFlex <sup>™</sup> finish. White available upon request.                                                                                                                                                                      |
| Grille:                                                                                                                                                                                                                                                                                                                                                                                                                                                                                                                                                                                                                                                                                                                                                                                                                                                                                                                                                                                                                                                                                                                                                                                                                                                                                                                                                                                                                                                                                                                                                                                                                                                                                                                                                                                                                                                                                                                                                                                                                                                                                                                        | Powder coated 14 gauge perforated steel, with acoustically transparent black foam backing.                                                                                                                                             |
| Input Connector:                                                                                                                                                                                                                                                                                                                                                                                                                                                                                                                                                                                                                                                                                                                                                                                                                                                                                                                                                                                                                                                                                                                                                                                                                                                                                                                                                                                                                                                                                                                                                                                                                                                                                                                                                                                                                                                                                                                                                                                                                                                                                                               | NL4 Neutrik Speakon* and CE-compliant covered barrier strip<br>terminals. Barrier terminals accept up to 5.2 sq mm (10 AWG) wire or<br>max width 9 mm (375 in) spade lugs. Speakon in parallel with barrier<br>strip for loop-through. |
| Environmental Specifications:                                                                                                                                                                                                                                                                                                                                                                                                                                                                                                                                                                                                                                                                                                                                                                                                                                                                                                                                                                                                                                                                                                                                                                                                                                                                                                                                                                                                                                                                                                                                                                                                                                                                                                                                                                                                                                                                                                                                                                                                                                                                                                  | Mil-Std 810; IP-x3 per IEC529.                                                                                                                                                                                                         |
| Dimensions (H x W x D in vertical cabinet orientation):                                                                                                                                                                                                                                                                                                                                                                                                                                                                                                                                                                                                                                                                                                                                                                                                                                                                                                                                                                                                                                                                                                                                                                                                                                                                                                                                                                                                                                                                                                                                                                                                                                                                                                                                                                                                                                                                                                                                                                                                                                                                        | 546 x 560 x 815 mm<br>(21.5 x 22.0 x 32.1 in)                                                                                                                                                                                          |
| Net Weight:                                                                                                                                                                                                                                                                                                                                                                                                                                                                                                                                                                                                                                                                                                                                                                                                                                                                                                                                                                                                                                                                                                                                                                                                                                                                                                                                                                                                                                                                                                                                                                                                                                                                                                                                                                                                                                                                                                                                                                                                                                                                                                                    | 42.9 kg (94.5 lb)                                                                                                                                                                                                                      |
| Optional Accessories:                                                                                                                                                                                                                                                                                                                                                                                                                                                                                                                                                                                                                                                                                                                                                                                                                                                                                                                                                                                                                                                                                                                                                                                                                                                                                                                                                                                                                                                                                                                                                                                                                                                                                                                                                                                                                                                                                                                                                                                                                                                                                                          | M10 x 35 mm forged shoulder eyebolts with washers.                                                                                                                                                                                     |
| IATEC and all and an all and a find a | 11: 1 : 1                                                                                                                                                                                                                              |

#### Electrical Input Impedance

Dimensions in mm (in).

For more detailed dimensional information, refer to Application Data Sheet.

For AE & AE Compact Series WRC and WRX versions please visit the JBL Pro website at http://www.jblpro.com/www/products/installed-sound/ae-series#.V63kVfkrLIV to download Drawings.