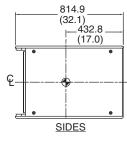

# Specifications:

| System:                                                                                                                                                                                                                                                                                                                                                                                                                                                                                                                                                                                                                                                                                                                                                                                                                                                                                                                                                                                                                                                                                                                                                                                                                                                                                                                                                                                                                                                                                                                                                                                                                                                                                                                                                                                                                                                                                                                                                                                                                                                                                                                        |                                                                                                                                                                                                                                        |
|--------------------------------------------------------------------------------------------------------------------------------------------------------------------------------------------------------------------------------------------------------------------------------------------------------------------------------------------------------------------------------------------------------------------------------------------------------------------------------------------------------------------------------------------------------------------------------------------------------------------------------------------------------------------------------------------------------------------------------------------------------------------------------------------------------------------------------------------------------------------------------------------------------------------------------------------------------------------------------------------------------------------------------------------------------------------------------------------------------------------------------------------------------------------------------------------------------------------------------------------------------------------------------------------------------------------------------------------------------------------------------------------------------------------------------------------------------------------------------------------------------------------------------------------------------------------------------------------------------------------------------------------------------------------------------------------------------------------------------------------------------------------------------------------------------------------------------------------------------------------------------------------------------------------------------------------------------------------------------------------------------------------------------------------------------------------------------------------------------------------------------|----------------------------------------------------------------------------------------------------------------------------------------------------------------------------------------------------------------------------------------|
| Frequency Range (-10 dB):                                                                                                                                                                                                                                                                                                                                                                                                                                                                                                                                                                                                                                                                                                                                                                                                                                                                                                                                                                                                                                                                                                                                                                                                                                                                                                                                                                                                                                                                                                                                                                                                                                                                                                                                                                                                                                                                                                                                                                                                                                                                                                      | 22 Hz - 1 kHz                                                                                                                                                                                                                          |
| Frequency Response (± 3 dB):                                                                                                                                                                                                                                                                                                                                                                                                                                                                                                                                                                                                                                                                                                                                                                                                                                                                                                                                                                                                                                                                                                                                                                                                                                                                                                                                                                                                                                                                                                                                                                                                                                                                                                                                                                                                                                                                                                                                                                                                                                                                                                   | 34 Hz - 1 kHz                                                                                                                                                                                                                          |
| Transducer Power Rating <sup>1</sup> :                                                                                                                                                                                                                                                                                                                                                                                                                                                                                                                                                                                                                                                                                                                                                                                                                                                                                                                                                                                                                                                                                                                                                                                                                                                                                                                                                                                                                                                                                                                                                                                                                                                                                                                                                                                                                                                                                                                                                                                                                                                                                         | 2000 W (8000 W peak), 2 hrs                                                                                                                                                                                                            |
| Long-Term System Power Rating <sup>2</sup> :                                                                                                                                                                                                                                                                                                                                                                                                                                                                                                                                                                                                                                                                                                                                                                                                                                                                                                                                                                                                                                                                                                                                                                                                                                                                                                                                                                                                                                                                                                                                                                                                                                                                                                                                                                                                                                                                                                                                                                                                                                                                                   | 1200 W (4800 W peak), 100 hrs.                                                                                                                                                                                                         |
| Maximum SPL (1m) <sup>3</sup> :                                                                                                                                                                                                                                                                                                                                                                                                                                                                                                                                                                                                                                                                                                                                                                                                                                                                                                                                                                                                                                                                                                                                                                                                                                                                                                                                                                                                                                                                                                                                                                                                                                                                                                                                                                                                                                                                                                                                                                                                                                                                                                | 25 Hz - 200 Hz: 129 dB-SPL cont av. (135 dB peak)                                                                                                                                                                                      |
| System Sensitivity <sup>4</sup> :                                                                                                                                                                                                                                                                                                                                                                                                                                                                                                                                                                                                                                                                                                                                                                                                                                                                                                                                                                                                                                                                                                                                                                                                                                                                                                                                                                                                                                                                                                                                                                                                                                                                                                                                                                                                                                                                                                                                                                                                                                                                                              | 25 Hz - 200 Hz: 96 dB-SPL, 1W (2.83V) @ 1m                                                                                                                                                                                             |
| Nominal Impedance:                                                                                                                                                                                                                                                                                                                                                                                                                                                                                                                                                                                                                                                                                                                                                                                                                                                                                                                                                                                                                                                                                                                                                                                                                                                                                                                                                                                                                                                                                                                                                                                                                                                                                                                                                                                                                                                                                                                                                                                                                                                                                                             | 8 ohms                                                                                                                                                                                                                                 |
| Transducers:                                                                                                                                                                                                                                                                                                                                                                                                                                                                                                                                                                                                                                                                                                                                                                                                                                                                                                                                                                                                                                                                                                                                                                                                                                                                                                                                                                                                                                                                                                                                                                                                                                                                                                                                                                                                                                                                                                                                                                                                                                                                                                                   |                                                                                                                                                                                                                                        |
| Low Frequency Driver:                                                                                                                                                                                                                                                                                                                                                                                                                                                                                                                                                                                                                                                                                                                                                                                                                                                                                                                                                                                                                                                                                                                                                                                                                                                                                                                                                                                                                                                                                                                                                                                                                                                                                                                                                                                                                                                                                                                                                                                                                                                                                                          | 1 x 2269H, 460 mm (18 in) dia., 100 mm (4 in) Dual Coil Dual Gap<br>neodymium Differential Drive* VGC <sup>TM</sup> driver                                                                                                             |
| Physical:                                                                                                                                                                                                                                                                                                                                                                                                                                                                                                                                                                                                                                                                                                                                                                                                                                                                                                                                                                                                                                                                                                                                                                                                                                                                                                                                                                                                                                                                                                                                                                                                                                                                                                                                                                                                                                                                                                                                                                                                                                                                                                                      |                                                                                                                                                                                                                                        |
| Enclosure:                                                                                                                                                                                                                                                                                                                                                                                                                                                                                                                                                                                                                                                                                                                                                                                                                                                                                                                                                                                                                                                                                                                                                                                                                                                                                                                                                                                                                                                                                                                                                                                                                                                                                                                                                                                                                                                                                                                                                                                                                                                                                                                     | Rectangular cabinet, 16 mm (5/8 in) exterior grade 11-ply birch plywood                                                                                                                                                                |
| Suspension Attachment:                                                                                                                                                                                                                                                                                                                                                                                                                                                                                                                                                                                                                                                                                                                                                                                                                                                                                                                                                                                                                                                                                                                                                                                                                                                                                                                                                                                                                                                                                                                                                                                                                                                                                                                                                                                                                                                                                                                                                                                                                                                                                                         | 16 points (4 top, 4 bottom, 4 each side) M10 threaded hardware                                                                                                                                                                         |
| Finish:                                                                                                                                                                                                                                                                                                                                                                                                                                                                                                                                                                                                                                                                                                                                                                                                                                                                                                                                                                                                                                                                                                                                                                                                                                                                                                                                                                                                                                                                                                                                                                                                                                                                                                                                                                                                                                                                                                                                                                                                                                                                                                                        | Black DuraFlex <sup>™</sup> finish. White available upon request.                                                                                                                                                                      |
| Grille:                                                                                                                                                                                                                                                                                                                                                                                                                                                                                                                                                                                                                                                                                                                                                                                                                                                                                                                                                                                                                                                                                                                                                                                                                                                                                                                                                                                                                                                                                                                                                                                                                                                                                                                                                                                                                                                                                                                                                                                                                                                                                                                        | Powder coated 14 gauge perforated steel, with acoustically transparent black foam backing.                                                                                                                                             |
| Input Connector:                                                                                                                                                                                                                                                                                                                                                                                                                                                                                                                                                                                                                                                                                                                                                                                                                                                                                                                                                                                                                                                                                                                                                                                                                                                                                                                                                                                                                                                                                                                                                                                                                                                                                                                                                                                                                                                                                                                                                                                                                                                                                                               | NL4 Neutrik Speakon* and CE-compliant covered barrier strip<br>terminals. Barrier terminals accept up to 5.2 sq mm (10 AWG) wire or<br>max width 9 mm (375 in) spade lugs. Speakon in parallel with barrier<br>strip for loop-through. |
| Environmental Specifications:                                                                                                                                                                                                                                                                                                                                                                                                                                                                                                                                                                                                                                                                                                                                                                                                                                                                                                                                                                                                                                                                                                                                                                                                                                                                                                                                                                                                                                                                                                                                                                                                                                                                                                                                                                                                                                                                                                                                                                                                                                                                                                  | Mil-Std 810; IP-x3 per IEC529.                                                                                                                                                                                                         |
| Dimensions (H x W x D in vertical cabinet orientation):                                                                                                                                                                                                                                                                                                                                                                                                                                                                                                                                                                                                                                                                                                                                                                                                                                                                                                                                                                                                                                                                                                                                                                                                                                                                                                                                                                                                                                                                                                                                                                                                                                                                                                                                                                                                                                                                                                                                                                                                                                                                        | 546 x 560 x 815 mm<br>(21.5 x 22.0 x 32.1 in)                                                                                                                                                                                          |
| Net Weight:                                                                                                                                                                                                                                                                                                                                                                                                                                                                                                                                                                                                                                                                                                                                                                                                                                                                                                                                                                                                                                                                                                                                                                                                                                                                                                                                                                                                                                                                                                                                                                                                                                                                                                                                                                                                                                                                                                                                                                                                                                                                                                                    | 42.9 kg (94.5 lb)                                                                                                                                                                                                                      |
| Optional Accessories:                                                                                                                                                                                                                                                                                                                                                                                                                                                                                                                                                                                                                                                                                                                                                                                                                                                                                                                                                                                                                                                                                                                                                                                                                                                                                                                                                                                                                                                                                                                                                                                                                                                                                                                                                                                                                                                                                                                                                                                                                                                                                                          | M10 x 35 mm forged shoulder eyebolts with washers.                                                                                                                                                                                     |
| IATEC and all and an all and a find a | 11: 1 : 1                                                                                                                                                                                                                              |

#### Electrical Input Impedance

Dimensions in mm (in).

For more detailed dimensional information, refer to Application Data Sheet.

For AE & AE Compact Series WRC and WRX versions please visit the JBL Pro website at http://www.jblpro.com/www/products/installed-sound/ae-series#.V63kVfkrLIV to download Drawings.