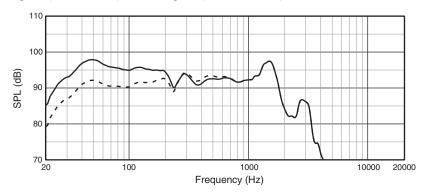

# ► ASB7118 Ultra Long Excursion High Power Single 18" Subwoofer

Frequency response is measured on-axis at a distance referenced to 1 m @ 1 watt (2.83 Vrms) input, shown as half-space ( $2\pi$ , solid line) and full-space ( $4\pi$ , dotted line) environment.