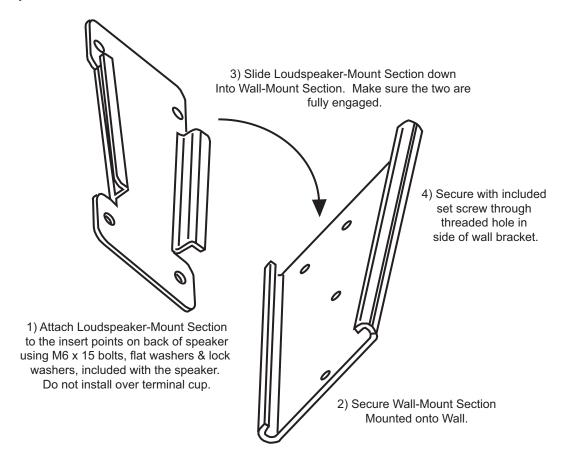

# Assembly

**IMPORTANT:** Brackets **MUST** be installed by qualified personnel in accordance with safe installation practices.

www.jblpro.com

## MTC-CBT-FM1

- ▶ For Use with CBT 50LA-1 and CBT 100LA-1.
- Loudspeaker-Mount Section of bracket attaches to the included insert points on the back panel of the speaker (using the M6x15 mm bolts, flat washers & lock washers that come with the speaker). Mounting points are at 107.6 mm x 50.8 mm (4-1/4 x 2 inch) spacing.
- ▶ Wall-Mount Section has 3 aligned holes vertically; 3 aligned holes horizontally.
- Loudspeaker-Mount Section drops easily into Wall-Mount Section. Set screw holds securely.
- ▶ 2.25 mm thick (13-Gauge AWG) Metal
- ▶ Bracket assembly spaces back of speaker within 16 mm (0.62 inches) of wall (typical).

## MTC-CBT-FM2

- For Use with CBT 70J-1 and CBT 70J-1/70JE-1 array.
- Loudspeaker-Mount Section of bracket attaches to the included insert points on the back panel of the speaker (using the M6x15 mm bolts, flat washers & lock washers that come with the speaker). Mounting points are at 254 mm x 70 mm (10 x 2-3/4 inch) spacing.
- ▶ Wall-Mount Section has 3 aligned holes vertically; 3 aligned holes horizontally.
- Loudspeaker-Mount Section drops easily into Wall-Mount Section. Set screw holds securely.
- ▶ 3.5 mm thick (10-Gauge AWG) Metal
- ▶ Bracket assembly spaces back of speaker within 20 mm (0.77 inches) of wall (typical).