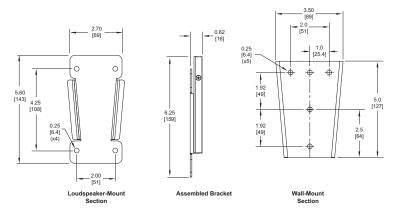

#### MTC-CBT-FM1 BRACKET DIMENSIONS

## MTC-CBT-FM1

- ▶ For Use with CBT 50LA-1 and CBT 100LA-1.
- Loudspeaker-Mount Section of bracket attaches to the included insert points on the back panel of the speaker (using the M6x15 mm bolts, flat washers & lock washers that come with the speaker). Mounting points are at 107.6 mm x 50.8 mm (4-1/4 x 2 inch) spacing.
- ▶ Wall-Mount Section has 3 aligned holes vertically; 3 aligned holes horizontally.
- Loudspeaker-Mount Section drops easily into Wall-Mount Section. Set screw holds securely.
- ▶ 2.25 mm thick (13-Gauge AWG) Metal
- ▶ Bracket assembly spaces back of speaker within 16 mm (0.62 inches) of wall (typical).