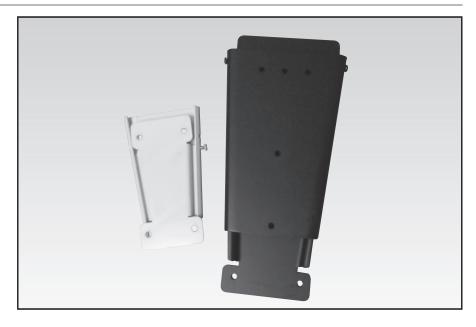

## **Key Features:**

- ▶ Provides Low-Profile, Close-to-Wall Mounting Brackets for JBL CBT Line Array Column Speakers
- ▶ Drop-In Ease of Assembly with Set Screw(s) for Secure Installation
- ▶ ROHS-Compliant Zinc Plating for Weather Resistance
- For Mounting Speaker in Typical Vertical Orientation (not for Horizontal Orientation)
- Available in Black or White (-WH)

## MTC-CBT-FM1

- ▶ For Use with CBT 50LA-1 and CBT 100LA-1.
- Loudspeaker-Mount Section of bracket attaches to the included insert points on the back panel of the speaker (using the M6x15 mm bolts, flat washers & lock washers that come with the speaker). Mounting points are at 107.6 mm x 50.8 mm (4-1/4 x 2 inch) spacing.
- ▶ Wall-Mount Section has 3 aligned holes vertically; 3 aligned holes horizontally.
- Loudspeaker-Mount Section drops easily into Wall-Mount Section. Set screw holds securely.
- ▶ 2.25 mm thick (13-Gauge AWG) Metal
- ▶ Bracket assembly spaces back of speaker within 16 mm (0.62 inches) of wall (typical).

## MTC-CBT-FM2

- For Use with CBT 70J-1 and CBT 70J-1/70JE-1 array.
- Loudspeaker-Mount Section of bracket attaches to the included insert points on the back panel of the speaker (using the M6x15 mm bolts, flat washers & lock washers that come with the speaker). Mounting points are at 254 mm x 70 mm (10 x 2-3/4 inch) spacing.
- ▶ Wall-Mount Section has 3 aligned holes vertically; 3 aligned holes horizontally.
- Loudspeaker-Mount Section drops easily into Wall-Mount Section. Set screw holds securely.
- ▶ 3.5 mm thick (10-Gauge AWG) Metal
- ▶ Bracket assembly spaces back of speaker within 20 mm (0.77 inches) of wall (typical).