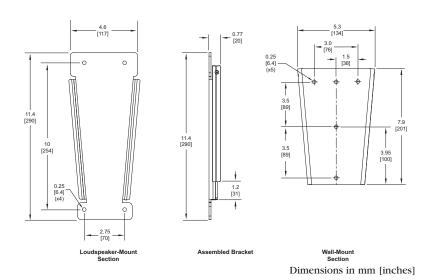

#### MTC-CBT-FM2 BRACKET DIMENSIONS

## MTC-CBT-FM2

- For Use with CBT 70J-1 and CBT 70J-1/70JE-1 array.
- Loudspeaker-Mount Section of bracket attaches to the included insert points on the back panel of the speaker (using the M6x15 mm bolts, flat washers & lock washers that come with the speaker). Mounting points are at 254 mm x 70 mm (10 x 2-3/4 inch) spacing.
- ▶ Wall-Mount Section has 3 aligned holes vertically; 3 aligned holes horizontally.
- Loudspeaker-Mount Section drops easily into Wall-Mount Section. Set screw holds securely.
- ▶ 3.5 mm thick (10-Gauge AWG) Metal
- ▶ Bracket assembly spaces back of speaker within 20 mm (0.77 inches) of wall (typical).