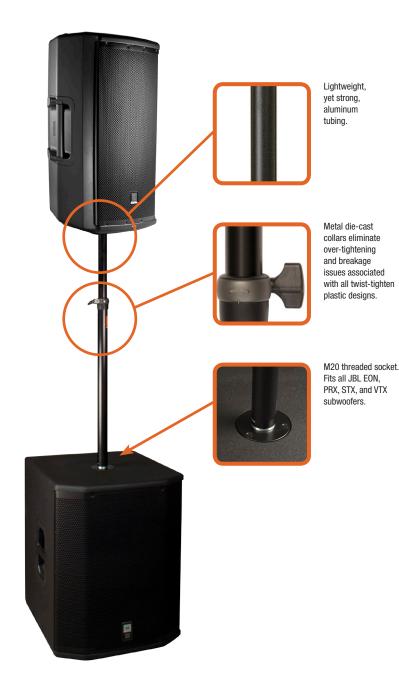

### Strong and Easy-to-Use "Z" knob

The JBLPOLE-MA features an amazing height adjustment collar that features an ergonomic "Z" knob that provides comfortable adjustment. The strongest fitting made, the height adjustment collar prevents overtightening and breakage issues associated with all plastic designs. Plus, the die-cast zinc fitting is 30x stronger than ABS or Nylon plastic used by the competition.

#### **Incredibly Sturdy Pole**

JBLPOLE-MA is manufactured out of extruded double-drawn 6000 Series aluminum tubing, which makes them incredibly strong but surprisingly light.

#### M20 Threaded Pole Mount

JBLPOLE-MA features an M20x2.5mm male threaded end. Threaded sockets found on JBL subwoofers minimizes buzzing and rattling and assures that the pole will be secure and straight. Fits all subwoofers with standard M20 pole threading (JBL PRX, VRX, STX and SRX818.)