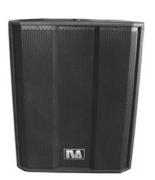

| Model                            | SUB-118B        | SUB-218B         |
|----------------------------------|-----------------|------------------|
| Description                      | 18" 1 way       | Dual 18" 1 way   |
| Frequency Response (Hz), +/- 3dB | 40 - 300        | 40 - 300         |
| Sensitivity (1W 1m +/- 3 dB)     |                 |                  |
| Peak SPL @ 1m                    |                 |                  |
| RMS Power                        | 600W            | 1200W            |
| Program Power                    | 1200W           | 2400W            |
| Peak Power                       | 2400W           | 4800W            |
| Nominal Impedance                | 8 ohm           | 4 ohm            |
| Suggested Crossover Frequency    | 75~ 120 Hz      | 75~ 120 Hz       |
| Dimension ( W × H × D)           | 522 × 655 × 605 | 1200 × 522 × 605 |
| Weight                           | 39 kg           | 78 kg            |