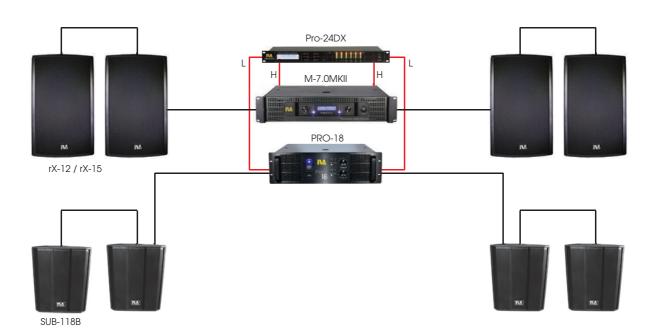

|                  |
| Peak SPL @ 1m                    |                 |                  |
| RMS Power                        | 600W            | 1200W            |
| Program Power                    | 1200W           | 2400W            |
| Peak Power                       | 2400W           | 4800W            |
| Nominal Impedance                | 8 ohm           | 4 ohm            |
| Suggested Crossover Frequency    | 75~ 120 Hz      | 75~ 120 Hz       |
| Dimension ( W × H × D)           | 522 × 655 × 605 | 1200 × 522 × 605 |
| Weight                           | 39 kg           | 78 kg            |

<sup>•</sup> The manufacturer reserves the right to make changes or improvements in manufacturing or design which may affect specifications.



## **Best Compatible System**







## **Best Compatible System**