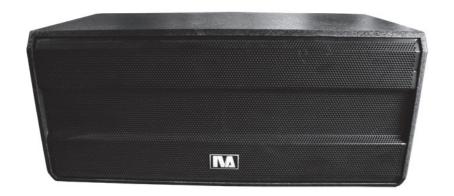

| Model                            | SUB-118B        | SUB-218B         |
|----------------------------------|-----------------|------------------|
| Description                      | 18" 1 way       | Dual 18" 1 way   |
| Frequency Response (Hz), +/- 3dB | 40 - 300        | 40 - 300         |
| Sensitivity (1W 1m +/- 3 dB)     |                 |                  |
| Peak SPL @ 1m                    |                 |                  |
| RMS Power                        | 600W            | 1200W            |
| Program Power                    | 1200W           | 2400W            |
| Peak Power                       | 2400W           | 4800W            |
| Nominal Impedance                | 8 ohm           | 4 ohm            |
| Suggested Crossover Frequency    | 75~ 120 Hz      | 75~ 120 Hz       |
| Dimension ( W × H × D)           | 522 × 655 × 605 | 1200 × 522 × 605 |
| Weight                           | 39 kg           | 78 kg            |