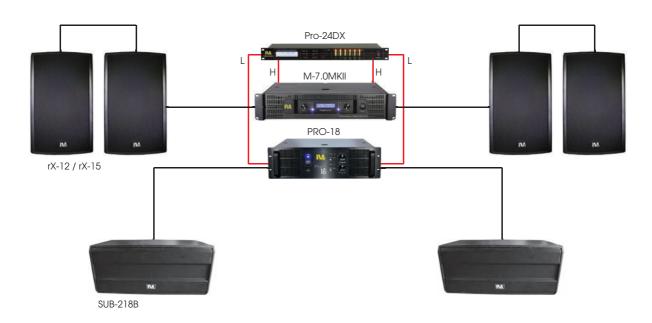

SPL @ 1m                    |                 |                  |
| RMS Power                        | 600W            | 1200W            |
| Program Power                    | 1200W           | 2400W            |
| Peak Power                       | 2400W           | 4800W            |
| Nominal Impedance                | 8 ohm           | 4 ohm            |
| Suggested Crossover Frequency    | 75~ 120 Hz      | 75~ 120 Hz       |
| Dimension ( W × H × D)           | 522 × 655 × 605 | 1200 × 522 × 605 |
| Weight                           | 39 kg           | 78 kg            |

<sup>•</sup> The manufacturer reserves the right to make changes or improvements in manufacturing or design which may affect specifications.



## **Best Compatible System**







## **Best Compatible System**