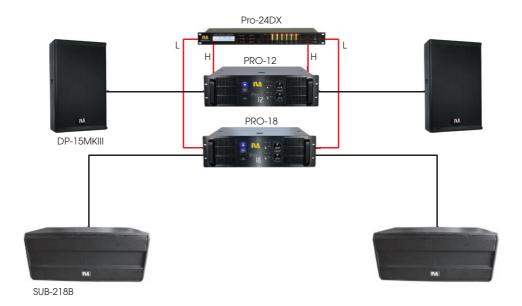

k SPL @ 1m                    |                 |                  |
| RMS Power                        | 600W            | 1200W            |
| Program Power                    | 1200W           | 2400W            |
| Peak Power                       | 2400W           | 4800W            |
| Nominal Impedance                | 8 ohm           | 4 ohm            |
| Suggested Crossover Frequency    | 75~ 120 Hz      | 75~ 120 Hz       |
| Dimension ( W × H × D)           | 522 × 655 × 605 | 1200 × 522 × 605 |
| Weight                           | 39 kg           | 78 kg            |

<sup>•</sup> The manufacturer reserves the right to make changes or improvements in manufacturing or design which may affect specifications.



## **Best Compatible System**







## **Best Compatible System**