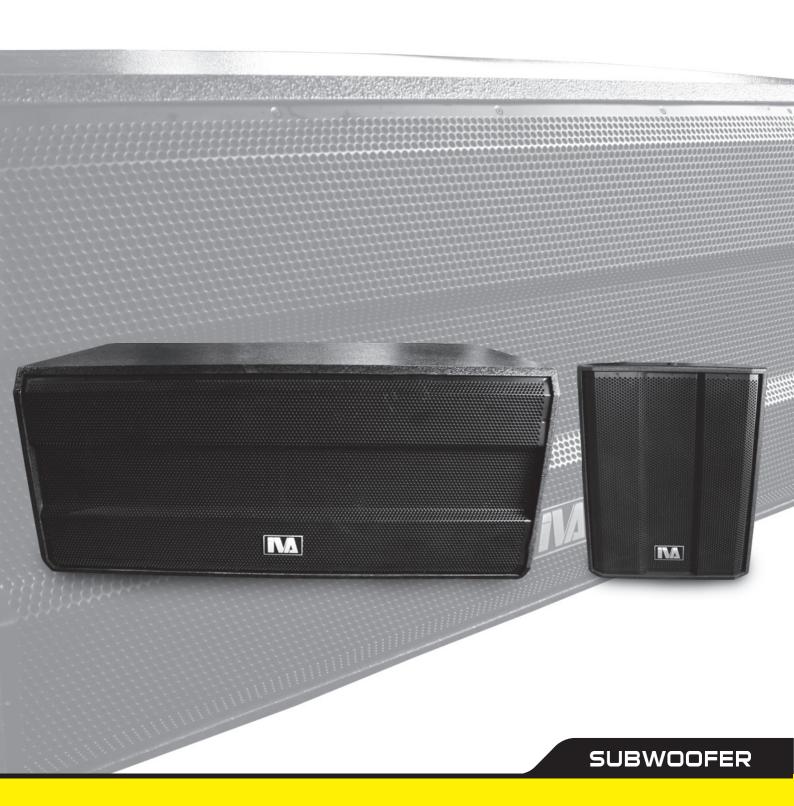

## Subwoofer Power Punch Performance

SUB-118B / SUB-218B IVA SUB Series is an entirely a new range of speaker series dedicated for subwoofer. SUB series do not tie performance to any IVA speaker series, making its performance uncompromised. It's a perfect companion to current IVA DP Series and IVA RX Series and various other brands range of speaker. SUB series is designed solely for intensity kick and punch for the lower frequencies. It's an excellent choice for live bar, event, club & auditorium.

## **Features**

- Powerful transducer delivers heavy and deep bass
- Front loaded design for even and maximum dispersion
- Reinforced grill with backbone design for reduced vibration
- Internal foam panel for protection against element
- Elegant design with highly durable paint finishing
- Quad-handle for 2 persons handling
- Engineered Malaysia