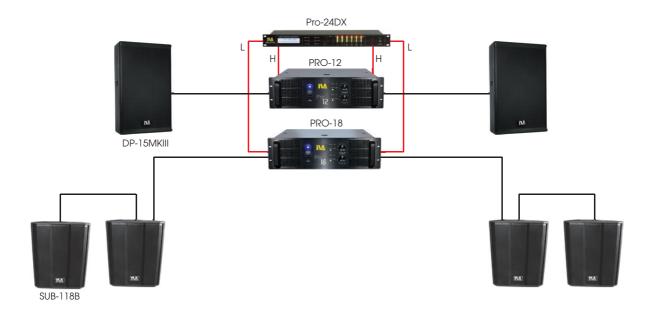

|                  |
| Peak SPL @ 1m                    |                 |                  |
| RMS Power                        | 600W            | 1200W            |
| Program Power                    | 1200W           | 2400W            |
| Peak Power                       | 2400W           | 4800W            |
| Nominal Impedance                | 8 ohm           | 4 ohm            |
| Suggested Crossover Frequency    | 75~ 120 Hz      | 75~ 120 Hz       |
| Dimension ( W × H × D)           | 522 × 655 × 605 | 1200 × 522 × 605 |
| Weight                           | 39 kg           | 78 kg            |

<sup>•</sup> The manufacturer reserves the right to make changes or improvements in manufacturing or design which may affect specifications.



## **Best Compatible System**







## **Best Compatible System**