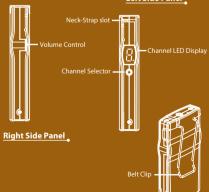

#### Left Side Panel

Back Panel

#### Select Channel

\* Hold "Channel Selector" for about 3 second, the decimal point in LED Display starts flashing, allowing you to change the channel. Then, cycling press "Channel Selector" to select a desired channel from preset 16 channels. (0-9,A-F)

Notice.1: The channel of the transmitter (TG-10T) must match that of the receiver (TG-10R).

Notice.2: The LED Display will stop flashing if no operation for about 6 seconds.