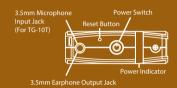

#### Top Panel

#### Power On / OFF

- \* Power On: Press "Power Switch" to turn on the power : the "Power Indicator" or will light up.
- \* Power Off: Hold "Power Switch" for three seconds and release to turn off the power.

Notice: The "Power Indicator" will show green light when working normally, will turn red under low voltage.

#### System Notice

"Reset Button" to restore the default settings.

\* Power Saving Function: When the "Channel Selector is unused for about 9 seconds, the "Channel LED Display " will turn off.

F© C € 1856 ① 🗵