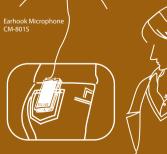

#### Parts Identification

TG-10T / TG-10R

#### Top Panel

#### **Bottom Panel**

#### Left Side Panel

Back Panel