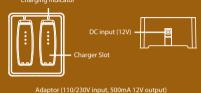

# Parts Identification

TG-10CH2

#### TG-10CH2

Number of charging slot Power requirement LED Indicator

Dimensions(mm)

12-18 VDC , 500mA Power connected: Flash green Full Charged : Turn off 85mm(W)\* 75mm(D)\* 41mm(H)

**JT5**°

www.jts.com.tw

# Wearing and Operating

**★ TG-10R**

**Installation and Operation** 

JT5°

**Notice 1**: As soon as AC power is connected, the "Charging Indicator" will flash.

**Notice 2**: The "Charging Indicator" may turn flashing for selt-testing during charging to protect batteries from being damaged.