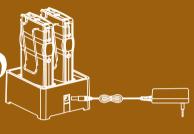

# Parts Identification

TG-10CH2

#### TG-10CH2

Number of charging slot Power requirement LED Indicator

Dimensions(mm)

12-18 VDC , 500mA Power connected: Flash green Full Charged : Turn off 85mm(W)\* 75mm(D)\* 41mm(H)

**JT5**°

www.jts.com.tw