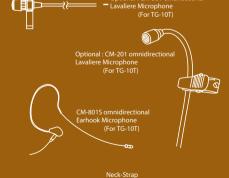

#### Accessories

#### Connect Microphone or Earphone

\* TG-10T: Plug "External Microphone" into "3.5mm

\* TG-10R: Plug "an earphone" into "3.5mm Earphone Output Jack