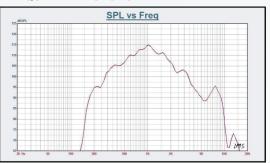

|
|                      |                                         |
| Driver, TU-60ML      |                                         |
| Rated Power          | 60W                                     |
| Line Voltage         | 100V                                    |
| Rated Impedance      | $500\Omega$ / $250\Omega$ / $165\Omega$ |
| Frequency Response   | 170Hz – 6kHz                            |
| Sound Pressure Level | 110dB                                   |
| Power Tapping        | 20W / 40W / 60W                         |
| Material             | ABS                                     |
| Dimension            | 140 (D) x 172 (H) mm                    |
|                      |                                         |

2.4kg

## FREQUENCY RESPONSE