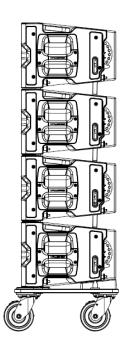

### **Description:**

The VTX-V20-VT vertical transporter is a simple and cost-effective solution for vertically transporting VTX V20 enclosures in blocks of 3 or 4 cabinets high. Measuring 35" wide by 16" deep, the VTX-V20-VT will travel 5 across (lengthwise) in standard 90" trucks. Reinforced protective covers (VTX-V20-VT-CVR or VTX-V20-VT-CVRW) supplied separately.