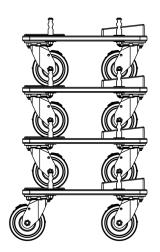

#### **Features:**

- Vertical transport for 3x or 4x V20 enclosures
- Heavy duty locking casters
- Stackable
- Dimensioned for efficient truck pack

### **Description:**

The VTX-V20-VT vertical transporter is a simple and cost-effective solution for vertically transporting VTX V20 enclosures in blocks of 3 or 4 cabinets high. Measuring 35" wide by 16" deep, the VTX-V20-VT will travel 5 across (lengthwise) in standard 90" trucks. Reinforced protective covers (VTX-V20-VT-CVR or VTX-V20-VT-CVRW) supplied separately.