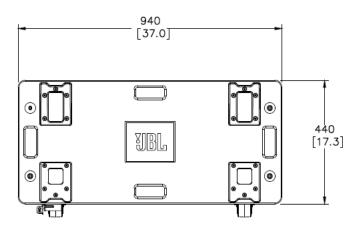

### **Description:**

The VTX-V20-VT vertical transporter is a simple and cost-effective solution for vertically transporting VTX V20 enclosures in blocks of 3 or 4 cabinets high. Measuring 35" wide by 16" deep, the VTX-V20-VT will travel 5 across (lengthwise) in standard 90" trucks. Reinforced protective covers (VTX-V20-VT-CVR or VTX-V20-VT-CVRW) supplied separately.

## Dimensions: