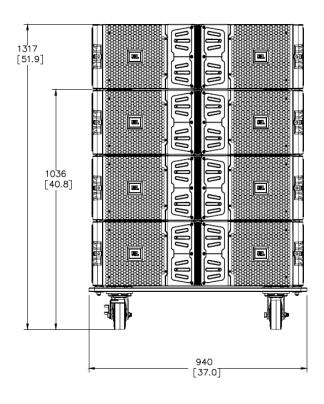

### **Description:**

The VTX-V20-VT vertical transporter is a simple and cost-effective solution for vertically transporting VTX V20 enclosures in blocks of 3 or 4 cabinets high. Measuring 35" wide by 16" deep, the VTX-V20-VT will travel 5 across (lengthwise) in standard 90" trucks. Reinforced protective covers (VTX-V20-VT-CVR or VTX-V20-VT-CVRW) supplied separately.

## Dimensions: