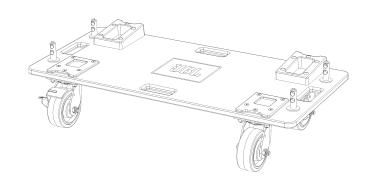

### **Description:**

The VTX-V20-VT vertical transporter is a simple and cost-effective solution for vertically transporting VTX V20 enclosures in blocks of 3 or 4 cabinets high. Measuring 35" wide by 16" deep, the VTX-V20-VT will travel 5 across (lengthwise) in standard 90" trucks. Reinforced protective covers (VTX-V20-VT-CVR or VTX-V20-VT-CVRW) supplied separately.