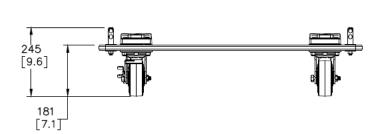

## VTX-V20-VT | Vertical Transporter

#### **Features:**

- Vertical transport for 3x or 4x V20 enclosures
- Heavy duty locking casters
- Stackable
- Dimensioned for efficient truck pack



### **Description:**

The VTX-V20-VT vertical transporter is a simple and cost-effective solution for vertically transporting VTX V20 enclosures in blocks of 3 or 4 cabinets high. Measuring 35" wide by 16" deep, the VTX-V20-VT will travel 5 across (lengthwise) in standard 90" trucks. Reinforced protective covers (VTX-V20-VT-CVR or VTX-V20-VT-CVRW) supplied separately.





#### Included:

1 x VTX-V20-VT



## Dimensions:







# Specifications:

| Material       | Board: Exterior grade birch plywood           |
|----------------|-----------------------------------------------|
|                | Hardware: Stainless Steel / Zinc Plated Steel |
| Weight (Total) | 16 Kg (35 lbs)                                |
| Finish         | Black Matte Paint                             |