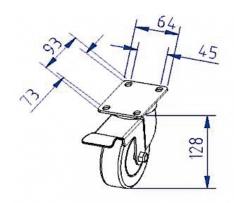

#### **DIMENSIONAL DRAWINGS**

Optional casters are available from your Wharfedale Pro distributor or from 3rd parties online. The measurements are 100 mm / 4" swivel caster.