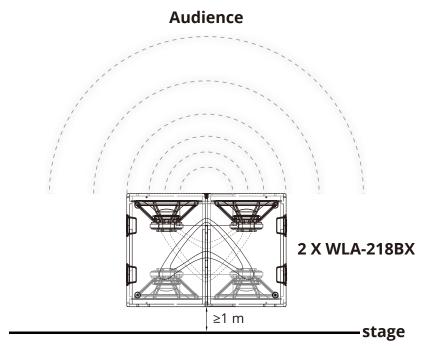

It's for this reason the new WLA-218BX can be easily deployed in an Inverted Stack Gradient Array (iSGA) configuration.

A front grille speakON compatible connector means that the Gradient Array can easily be built with other subwoofers. Working together, the phase will combine resulting in more directional low-end frequencies which focus on the audience, rather than backstage.

#### **Inverted Stack Gradient Array**

**iSGA configuration**Low freq focus

A minimum distance of 1 m or more is mandatory from any surface (e.g. Stage, Wall)