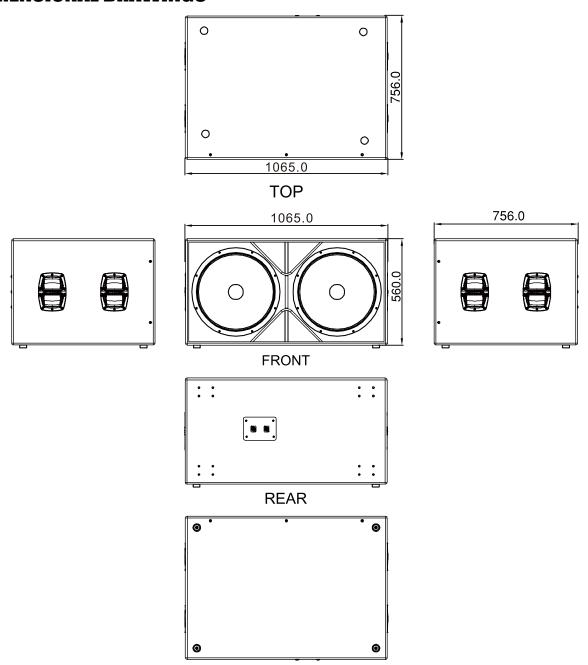

#### **DIMENSIONAL DRAWINGS**

Optional casters are available from your Wharfedale Pro distributor or from 3rd parties online. The measurements are 100 mm / 4" swivel caster.

## **SPECIFICATIONS**

| System Type         Passive           Configuration         Dual 18" Subwoofer           Frequency Response (+/-3 dB)         30-800 Hz           Frequency Range (-10 dB)         25-800 Hz           Sensitivity 2.83 V /1 Meter         109 dB           Calculated Maximum SPL @1 Meter         148 dB           System Rated Impedance         4 Ω           Low Frequency Transducer         Size           Size         2 x 470 mm / 18"           Voice Coil Size         102 mm / 4.0"           LF Magnet Material         Ferrite           LF Frame Material         Aluminium           Rated Impedance         2 x 8 Ω           LF Power re:AES2-2012         2 x 1000 W           Nominal Impedance         4 Ω           Power         2000 watts           System AES (RMS) Power         2000 watts           System Peak Power         8000 watts           Crossover Frequency         No           Input Connectors         3 x speakON NL4 (speakON compatible) (2 rear, 1 front)           Rigging         No           Pole Mount         No           Handles         4 on Sides           Enclosure         Rectangle           Enclosure Material and finish         18 mm plywood                                                                           | Model Name                           | WLA-218BX                                              |  |
|------------------------------------------------------------------------------------------------------------------------------------------------------------------------------------------------------------------------------------------------------------------------------------------------------------------------------------------------------------------------------------------------------------------------------------------------------------------------------------------------------------------------------------------------------------------------------------------------------------------------------------------------------------------------------------------------------------------------------------------------------------------------------------------------------------------------------------------------------------------------------------------------------------------------------------------------------------------------------------------------------------------------------------------------------------------------------------------------------------------------------------------------------------------------------------------------------------------------------------------------------------------------------------------|--------------------------------------|--------------------------------------------------------|--|
| Frequency Response (+/-3 dB)         30-800 Hz           Frequency Range (-10 dB)         25-800 Hz           Sensitivity 2.83 V / 1 Meter         109 dB           Calculated Maximum SPL @1 Meter         148 dB           System Rated Impedance         4 Ω           Low Frequency Transducer         2 x 470 mm / 18"           Size         2 x 470 mm / 4.0"           LF Magnet Material         Ferrite           LF Frame Material         Aluminium           Rated Impedance         2 x 8 Ω           LF Power re:AES2-2012         2 x 1000 W           Nominal Impedance         4 Ω           Power         System AES (RMS) Power         2000 watts           System Peak Power         8000 watts           System Peak Power         8000 watts           Crossover Frequency         Input Connectors         3 x speakON NL4 (speakON compatible) (2 rear, 1 front)           Rigging         No           Pole Mount         No           Handles         4 on Sides           Enclosure         Rectangle           Enclosure Material and finish         18 mm plywood           Colour Options         black paint           Grille Material & Finish         steel           Dimensions - Unpacked (mm / inches): </td <td>System Type</td> <td>Passive</td> | System Type                          | Passive                                                |  |
| Frequency Response (+/-3 dB)         30-800 Hz           Frequency Range (-10 dB)         25-800 Hz           Sensitivity 2.83 V / 1 Meter         109 dB           Calculated Maximum SPL @1 Meter         148 dB           System Rated Impedance         4 Ω           Low Frequency Transducer         2 x 470 mm / 18"           Size         2 x 470 mm / 4.0"           LF Magnet Material         Ferrite           LF Frame Material         Aluminium           Rated Impedance         2 x 8 Ω           LF Power re:AES2-2012         2 x 1000 W           Nominal Impedance         4 Ω           Power         System AES (RMS) Power         2000 watts           System Peak Power         8000 watts           System Peak Power         8000 watts           Crossover Frequency         Input Connectors         3 x speakON NL4 (speakON compatible) (2 rear, 1 front)           Rigging         No           Pole Mount         No           Handles         4 on Sides           Enclosure         Rectangle           Enclosure Material and finish         18 mm plywood           Colour Options         black paint           Grille Material & Finish         steel           Dimensions - Unpacked (mm / inches): </td <td></td> <td>Dual 18" Subwoofer</td> |                                      | Dual 18" Subwoofer                                     |  |
| Frequency Range (-10 dB)         25-800 Hz           Sensitivity 2.83 V/1 Meter         109 dB           Calculated Maximum SPL @1 Meter         148 dB           System Rated Impedance         4 Ω           Low Frequency Transducer         5/2           Size         2 x 470 mm / 18"           Voice Coil Size         102 mm / 4.0"           LF Magnet Material         Aluminium           Rated Impedance         2 x 8 Ω           LF Power re:AES2-2012         2 x 1000 W           Nominal Impedance         4 Ω           Power         2 x 1000 watts           System AES (RMS) Power         2000 watts           System Programme Power         4000 watts           System Peak Power         8000 watts           Crossover Frequency         Voice Coil March (SpeakON compatible) (2 rear, 1 front)           Rigging         No           Pole Mount         No           Handles         4 on Sides           Enclosure         Rectangle           Cabinet Type         Rectangle           Enclosure Material and finish         18 mm plywood           Colour Options         black paint           Grille Material & Finish         steel           Dimensions - Unpacked (mm / inches):                                                                  |                                      | 30-800 Hz                                              |  |
| Sensitivity 2.83 V / 1 Meter         109 dB           Calculated Maximum SPL @1 Meter         148 dB           System Rated Impedance         4 Ω           Low Frequency Transducer         Size         2 x 470 mm / 18"           Voice Coil Size         102 mm / 4.0"           LF Magnet Material         Ferrite           LF Frame Material         Aluminium           Rated Impedance         2 x 8 Ω           LF Power re:AES2-2012         2 x 1000 W           Nomial Impedance         4 Ω           Power         System AES (RMS) Power         2000 watts           System Programme Power         4000 watts           System Peak Power         8000 watts           Crossover Frequency         No           Input Connectors         3 x speakON NL4 (speakON compatible) (2 rear, 1 front)           Rigging         No           Pole Mount         No           Handles         4 on Sides           Enclosure         Sectangle           Enclosure         Rectangle           Enclosure Material and finish         18 mm plywood           Colour Options         black paint           Grille Material & Finish         steel           Dimensions - Unpacked (mm / inches):                                                                               |                                      | 25-800 Hz                                              |  |
| Calculated Maximum SPL @1 Meter         148 dB           System Rated Impedance         4 Ω           Low Frequency Transducer         2 x 470 mm / 18"           Size         2 x 470 mm / 4.0"           LF Magnet Material         Ferrite           LF Frame Material         Aluminium           Rated Impedance         2 x 8 Ω           LF Power re: AES2-2012         2 x 1000 W           Nominal Impedance         4 Ω           Power         System AES (RMS) Power           System Pogramme Power         4000 watts           System Peak Power         8000 watts           Crossover Frequency         No           Input Connectors         3 x speakON NL4 (speakON compatible) (2 rear, 1 front)           Rigging         No           Pole Mount         No           Handles         4 on Sides           Enclosure         Rectangle           Enclosure Material and finish         18 mm plywood           Colour Options         black paint           Grille Material & Finish         steel           Dimensions - Unpacked (mm / inches):         Height           Height         560 mm / 22.0"           Width Front         1065 mm / 41.9"           Width Rear         1065 mm /                                                                     |                                      | 109 dB                                                 |  |
| Low Frequency Transducer           Size         2 x 470 mm / 18"           Voice Coil Size         102 mm / 4.0"           LF Magnet Material         Ferrite           LF Frame Material         Aluminium           Rated Impedance         2 x 8 Ω           LF Power re:AES2-2012         2 x 1000 W           Nominal Impedance         4 Ω           Power         System AES (RMS) Power           System Pogramme Power         4000 watts           System Peak Power         8000 watts           Crossover Frequency         Input Connectors           Input Connectors         3 x speakON NL4 (speakON compatible) (2 rear, 1 front)           Rigging         No           Pole Mount         No           Handles         4 on Sides           Enclosure         Rectangle           Enclosure         Cabinet Type           Cabinet Type         Rectangle           Enclosure Material and finish         18 mm plywood           Colour Options         black paint           Grille Material & Finish         steel           Dimensions - Unpacked (mm / inches):         Height           Height         560 mm / 22.0"           Width Front         1065 mm / 41.9"           <                                                                                 | Calculated Maximum SPL @1 Meter      | 148 dB                                                 |  |
| Size         2 x 470 mm / 18"           Voice Coil Size         102 mm / 4.0"           LF Magnet Material         Ferrite           LF Frame Material         Aluminium           Rated Impedance         2 x 8 Ω           LF Power re:AES2-2012         2 x 1000 W           Nominal Impedance         4 Ω           Power         System AES (RMS) Power           System Programme Power         4000 watts           System Peak Power         8000 watts           Crossover Frequency         Input Connectors           Input Connectors         3 x speakON NL4 (speakON compatible) (2 rear, 1 front)           Rigging         No           Pole Mount         No           Handles         4 on Sides           Enclosure         4 on Sides           Enclosure         Rectangle           Enclosure Material and finish         18 mm plywood           Colour Options         black paint           Grille Material & Finish         steel           Dimensions - Unpacked (mm / inches):         Height           Height         560 mm / 22.0"           Width Rear         1065 mm / 41.9"           Depth         756 mm / 29.8"           Dimensions - Packed (mm / inches):         Height <td>System Rated Impedance</td> <td>4 Ω</td>                           | System Rated Impedance               | 4 Ω                                                    |  |
| Voice Coil Size         102 mm / 4.0"           LF Magnet Material         Ferrite           LF Frame Material         Aluminium           Rated Impedance         2 x 8 Ω           LF Power re:AES2-2012         2 x 1000 W           Nominal Impedance         4 Ω           Power         System AES (RMS) Power           System Programme Power         4000 watts           System Peak Power         8000 watts           Crossover Frequency         Input Connectors           Input Connectors         3 x speakON NL4 (speakON compatible) (2 rear, 1 front)           Rigging         No           Pole Mount         No           Handles         4 on Sides           Enclosure         Rectangle           Enclosure Material and finish         18 mm plywood           Colour Options         black paint           Grille Material & Finish         steel           Dimensions - Unpacked (mm / inches):         Height           Height         560 mm / 22.0"           Width Front         1065 mm / 41.9"           Width Front         1065 mm / 41.9"           Dimensions - Packed (mm / inches):         Height           Height         638 mm / 25.1"           Width Front         1138                                                                    | Low Frequency Transducer             |                                                        |  |
| LF Magnet Material         Ferrite           LF Frame Material         Aluminium           Rated Impedance         2 x 8 Ω           LF Power re:AES2-2012         2 x 1000 W           Nominal Impedance         4 Ω           Power         System AES (RMS) Power           System Pask Power         4000 watts           System Peak Power         8000 watts           Crossover Frequency         Input Connectors           Input Connectors         3 x speakON NL4 (speakON compatible) (2 rear, 1 front)           Rigging         No           Pole Mount         No           Handles         4 on Sides           Enclosure         Rectangle           Enclosure Material and finish         18 mm plywood           Colour Options         black paint           Grille Material & Finish         steel           Dimensions - Unpacked (mm / inches):         Height           Width Front         1065 mm / 41.9"           Width Rear         1065 mm / 29.8"           Dimensions - Packed (mm / inches):         Height           Height         638 mm / 25.1"           Width Front         1138 mm / 44.8"           Width Rear         1138 mm / 44.8"           Width Rear         1138 mm                                                                     | Size                                 | 2 x 470 mm / 18"                                       |  |
| LF Frame Material         Aluminium           Rated Impedance         2 x 8 Ω           LF Power re:AES2-2012         2 x 1000 W           Nominal Impedance         4 Ω           Power         System AES (RMS) Power           System Programme Power         4000 watts           System Peak Power         8000 watts           Crossover Frequency         Input Connectors           Input Connectors         3 x speakON NL4 (speakON compatible) (2 rear, 1 front)           Rigging         No           Pole Mount         No           Handles         4 on Sides           Enclosure         Enclosure           Cabinet Type         Rectangle           Enclosure Material and finish         18 mm plywood           Colour Options         black paint           Grille Material & Finish         steel           Dimensions - Unpacked (mm / inches):         Height           Width Front         1065 mm / 41.9"           Width Rear         1065 mm / 41.9"           Depth         756 mm / 29.8"           Dimensions - Packed (mm / inches):         Height           Height         638 mm / 25.1"           Width Front         1138 mm / 44.8"           Width Rear         1138 mm / 44.                                                                    | Voice Coil Size                      | 102 mm / 4.0"                                          |  |
| Rated Impedance         2 x 8 Ω           LF Power re:AES2-2012         2 x 1000 W           Nominal Impedance         4 Ω           Power           System AES (RMS) Power         2000 watts           System Programme Power         4000 watts           System Peak Power         8000 watts           Crossover Frequency         Input Connectors           Input Connectors         3 x speakON NL4 (speakON compatible) (2 rear, 1 front)           Rigging         No           Pole Mount         No           Handles         4 on Sides           Enclosure         Rectangle           Enclosure Material and finish         18 mm plywood           Colour Options         black paint           Grille Material & Finish         steel           Dimensions - Unpacked (mm / inches):           Height         560 mm / 22.0"           Width Front         1065 mm / 41.9"           Width Rear         1065 mm / 29.8"           Dimensions - Packed (mm / inches):           Height         638 mm / 25.1"           Width Front         1138 mm / 44.8"           Width Front         1138 mm / 44.8"           Wight         829 mm / 32.6"                                                                                                                         | LF Magnet Material                   | Ferrite                                                |  |
| LF Power re:AES2-2012       2 x 1000 W         Nominal Impedance       4 Ω         Power         System AES (RMS) Power       2000 watts         System Programme Power       4000 watts         System Peak Power       8000 watts         Crossover Frequency       Input Connectors       3 x speakON NL4 (speakON compatible) (2 rear, 1 front)         Rigging       No         Pole Mount       No         Handles       4 on Sides         Enclosure         Cabinet Type       Rectangle         Enclosure Material and finish       18 mm plywood         Colour Options       black paint         Grille Material & Finish       steel         Dimensions - Unpacked (mm / inches):         Height       560 mm / 22.0"         Width Front       1065 mm / 41.9"         Width Rear       1065 mm / 41.9"         Depth       756 mm / 29.8"         Dimensions - Packed (mm / inches):         Height       638 mm / 25.1"         Width Front       1138 mm / 44.8"         Width Front       1138 mm / 44.8"         Depth       829 mm / 32.6"         Weight       75.0 kg / 165 lbs                                                                                                                                                                                     | LF Frame Material                    | Aluminium                                              |  |
| Nominal Impedance         4 Ω           Power           System AES (RMS) Power         2000 watts           System Programme Power         4000 watts           System Peak Power         8000 watts           Crossover Frequency         Input Connectors         3 x speakON NL4 (speakON compatible) (2 rear, 1 front)           Rigging         No           Pole Mount         No           Handles         4 on Sides           Enclosure         Enclosure           Cabinet Type         Rectangle           Enclosure Material and finish         18 mm plywood           Colour Options         black paint           Grille Material & Finish         steel           Dimensions - Unpacked (mm / inches):         Height           Width Front         1065 mm / 22.0"           Width Rear         1065 mm / 41.9"           Depth         756 mm / 29.8"           Dimensions - Packed (mm / inches):         Height           Height         638 mm / 25.1"           Width Front         1138 mm / 44.8"           Width Rear         1138 mm / 44.8"           Depth         829 mm / 32.6"           Weight         75.0 kg / 165 lbs                                                                                                                                 | Rated Impedance                      | 2 x 8 Ω                                                |  |
| PowerSystem AES (RMS) Power2000 wattsSystem Programme Power4000 wattsSystem Peak Power8000 wattsCrossover FrequencyInput Connectors3 x speakON NL4 (speakON compatible) (2 rear, 1 front)RiggingNoPole MountNoHandles4 on SidesEnclosureEnclosureCabinet TypeRectangleEnclosure Material and finish18 mm plywoodColour Optionsblack paintGrille Material & FinishsteelDimensions - Unpacked (mm / inches):Height560 mm / 22.0"Width Front1065 mm / 41.9"Width Rear1065 mm / 41.9"Depth75 mm / 29.8"Dimensions - Packed (mm / inches):438 mm / 25.1"Height638 mm / 25.1"Width Front1138 mm / 44.8"Width Rear1138 mm / 44.8"Depth829 mm / 32.6"Weight75.0 kg / 165 lbs                                                                                                                                                                                                                                                                                                                                                                                                                                                                                                                                                                                                                     | LF Power re:AES2-2012                | 2 x 1000 W                                             |  |
| System AES (RMS) Power 2000 watts  System Programme Power 4000 watts  System Peak Power 8000 watts  Crossover Frequency  Input Connectors 3 x speakON NL4 (speakON compatible) (2 rear, 1 front) Rigging No Pole Mount No Handles 4 on Sides  Enclosure  Cabinet Type Rectangle Enclosure Material and finish 18 mm plywood  Colour Options black paint  Grille Material & Finish steel  Dimensions - Unpacked (mm / inches):  Height 560 mm / 22.0"  Width Front 1065 mm / 41.9"  Dimensions - Packed (mm / inches):  Height 638 mm / 29.8"  Dimensions - Packed (mm / inches):  Height 638 mm / 25.1"  Width Front 1138 mm / 44.8"  Width Rear 1138 mm / 44.8"  Depth 829 mm / 32.6"  Weight  Net Weight 75.0 kg / 165 lbs                                                                                                                                                                                                                                                                                                                                                                                                                                                                                                                                                             | Nominal Impedance                    | 4 Ω                                                    |  |
| System Programme Power 8000 watts  Crossover Frequency  Input Connectors 3 x speakON NL4 (speakON compatible) (2 rear, 1 front) Rigging No Pole Mount No Handles 4 on Sides Enclosure  Cabinet Type Rectangle Enclosure Material and finish 18 mm plywood  Colour Options black paint Grille Material & Finish steel  Dimensions - Unpacked (mm / inches):  Height 560 mm / 22.0"  Width Front 1065 mm / 41.9"  Width Rear 1065 mm / 29.8"  Dimensions - Packed (mm / inches):  Height 638 mm / 25.1"  Width Front 1138 mm / 44.8"  Width Rear 1138 mm / 44.8"  Depth 829 mm / 32.6"  Weight  Net Weight  75.0 kg / 165 lbs                                                                                                                                                                                                                                                                                                                                                                                                                                                                                                                                                                                                                                                              | Power                                |                                                        |  |
| System Peak Power 8000 watts  Crossover Frequency  Input Connectors 3 x speakON NL4 (speakON compatible) (2 rear, 1 front) Rigging No Pole Mount No Handles 4 on Sides  Enclosure  Cabinet Type Rectangle Enclosure Material and finish 18 mm plywood Colour Options black paint Grille Material & Finish steel  Dimensions - Unpacked (mm / inches):  Height 560 mm / 22.0"  Width Front 1065 mm / 41.9"  Width Rear 1065 mm / 41.9"  Depth 756 mm / 29.8"  Dimensions - Packed (mm / inches):  Height 638 mm / 25.1"  Width Front 1138 mm / 44.8"  Width Rear 1138 mm / 44.8"  Width Rear 1138 mm / 44.8"  Depth 829 mm / 32.6"  Weight  Net Weight 75.0 kg / 165 lbs                                                                                                                                                                                                                                                                                                                                                                                                                                                                                                                                                                                                                  | System AES (RMS) Power               | 2000 watts                                             |  |
| Crossover Frequency           Input Connectors         3 x speakON NL4 (speakON compatible) (2 rear, 1 front)           Rigging         No           Pole Mount         No           Handles         4 on Sides           Enclosure         Fectangle           Enclosure Material and finish         18 mm plywood           Colour Options         black paint           Grille Material & Finish         steel           Dimensions - Unpacked (mm / inches):         Height           Width Front         1065 mm / 22.0"           Width Rear         1065 mm / 41.9"           Depth         756 mm / 29.8"           Dimensions - Packed (mm / inches):         Height           Height         638 mm / 25.1"           Width Front         1138 mm / 44.8"           Width Rear         1138 mm / 44.8"           Depth         829 mm / 32.6"           Weight         75.0 kg / 165 lbs                                                                                                                                                                                                                                                                                                                                                                                       | System Programme Power               | 4000 watts                                             |  |
| Input Connectors 3 x speakON NL4 (speakON compatible) (2 rear, 1 front) Rigging No Pole Mount No Handles 4 on Sides  Enclosure Cabinet Type Rectangle Enclosure Material and finish 18 mm plywood Colour Options black paint Grille Material & Finish steel  Dimensions - Unpacked (mm / inches): Height 560 mm / 22.0" Width Front 1065 mm / 41.9" Width Rear 1065 mm / 41.9" Depth 756 mm / 29.8"  Dimensions - Packed (mm / inches): Height 638 mm / 25.1" Width Front 1138 mm / 44.8" Width Rear 1138 mm / 44.8"  Width Rear 1138 mm / 44.8" Depth 829 mm / 32.6"  Weight Net Weight 75.0 kg / 165 lbs                                                                                                                                                                                                                                                                                                                                                                                                                                                                                                                                                                                                                                                                               | System Peak Power                    | 8000 watts                                             |  |
| Rigging No Pole Mount No Handles 4 on Sides  Enclosure Cabinet Type Rectangle Enclosure Material and finish 18 mm plywood Colour Options black paint Grille Material & Finish steel  Dimensions - Unpacked (mm / inches): Height 560 mm / 22.0" Width Front 1065 mm / 41.9" Width Rear 1065 mm / 41.9" Depth 756 mm / 29.8"  Dimensions - Packed (mm / inches): Height 638 mm / 25.1" Width Front 1138 mm / 44.8" Width Rear 1138 mm / 44.8" Width Rear 1138 mm / 44.8" Depth 829 mm / 32.6"  Weight Net Weight 75.0 kg / 165 lbs                                                                                                                                                                                                                                                                                                                                                                                                                                                                                                                                                                                                                                                                                                                                                        | Crossover Frequency                  |                                                        |  |
| Pole Mount No Handles 4 on Sides  Enclosure Cabinet Type Rectangle Enclosure Material and finish 18 mm plywood Colour Options black paint Grille Material & Finish steel  Dimensions - Unpacked (mm / inches): Height 560 mm / 22.0" Width Front 1065 mm / 41.9" Width Rear 1065 mm / 41.9" Depth 756 mm / 29.8"  Dimensions - Packed (mm / inches): Height 638 mm / 25.1" Width Front 1138 mm / 44.8" Width Rear 1138 mm / 44.8" Width Rear 1138 mm / 44.8" Depth 829 mm / 32.6"  Weight Net Weight 75.0 kg / 165 lbs                                                                                                                                                                                                                                                                                                                                                                                                                                                                                                                                                                                                                                                                                                                                                                   | Input Connectors                     | 3 x speakON NL4 (speakON compatible) (2 rear, 1 front) |  |
| Handles 4 on Sides  Enclosure  Cabinet Type Rectangle  Enclosure Material and finish 18 mm plywood  Colour Options black paint  Grille Material & Finish steel  Dimensions - Unpacked (mm / inches):  Height 560 mm / 22.0"  Width Front 1065 mm / 41.9"  Width Rear 1065 mm / 41.9"  Depth 756 mm / 29.8"  Dimensions - Packed (mm / inches):  Height 638 mm / 25.1"  Width Front 1138 mm / 44.8"  Width Rear 1138 mm / 44.8"  Depth 829 mm / 32.6"  Weight  Net Weight 75.0 kg / 165 lbs                                                                                                                                                                                                                                                                                                                                                                                                                                                                                                                                                                                                                                                                                                                                                                                               | Rigging                              | No                                                     |  |
| Enclosure Cabinet Type Rectangle Enclosure Material and finish 18 mm plywood Colour Options black paint Grille Material & Finish steel  Dimensions - Unpacked (mm / inches): Height 560 mm / 22.0" Width Front 1065 mm / 41.9" Width Rear 1065 mm / 41.9" Depth 756 mm / 29.8"  Dimensions - Packed (mm / inches): Height 638 mm / 25.1" Width Front 1138 mm / 44.8" Width Rear 1138 mm / 44.8" Depth 829 mm / 32.6"  Weight Net Weight 75.0 kg / 165 lbs                                                                                                                                                                                                                                                                                                                                                                                                                                                                                                                                                                                                                                                                                                                                                                                                                                | Pole Mount                           | No                                                     |  |
| Cabinet Type Rectangle Enclosure Material and finish 18 mm plywood Colour Options black paint Grille Material & Finish steel  Dimensions - Unpacked (mm / inches):  Height 560 mm / 22.0"  Width Front 1065 mm / 41.9"  Width Rear 1065 mm / 41.9"  Depth 756 mm / 29.8"  Dimensions - Packed (mm / inches):  Height 638 mm / 25.1"  Width Front 1138 mm / 44.8"  Width Rear 1138 mm / 44.8"  Depth 829 mm / 32.6"  Weight  Net Weight 75.0 kg / 165 lbs                                                                                                                                                                                                                                                                                                                                                                                                                                                                                                                                                                                                                                                                                                                                                                                                                                 | Handles                              | 4 on Sides                                             |  |
| Enclosure Material and finish  Colour Options  Black paint  Grille Material & Finish  Steel  Dimensions - Unpacked (mm / inches):  Height  560 mm / 22.0"  Width Front  1065 mm / 41.9"  Width Rear  1065 mm / 41.9"  Depth  756 mm / 29.8"  Dimensions - Packed (mm / inches):  Height  638 mm / 25.1"  Width Front  1138 mm / 44.8"  Width Rear  1138 mm / 44.8"  Depth  829 mm / 32.6"  Weight  Net Weight  75.0 kg / 165 lbs                                                                                                                                                                                                                                                                                                                                                                                                                                                                                                                                                                                                                                                                                                                                                                                                                                                         | Enclosure                            |                                                        |  |
| Colour Options black paint Grille Material & Finish steel  Dimensions - Unpacked (mm / inches):  Height 560 mm / 22.0"  Width Front 1065 mm / 41.9"  Width Rear 1065 mm / 41.9"  Depth 756 mm / 29.8"  Dimensions - Packed (mm / inches):  Height 638 mm / 25.1"  Width Front 1138 mm / 44.8"  Width Rear 1138 mm / 44.8"  Depth 829 mm / 32.6"  Weight  Net Weight 75.0 kg / 165 lbs                                                                                                                                                                                                                                                                                                                                                                                                                                                                                                                                                                                                                                                                                                                                                                                                                                                                                                    | Cabinet Type                         | Rectangle                                              |  |
| Grille Material & Finish       steel         Dimensions - Unpacked (mm / inches):         Height       560 mm / 22.0"         Width Front       1065 mm / 41.9"         Width Rear       1065 mm / 41.9"         Depth       756 mm / 29.8"         Dimensions - Packed (mm / inches):         Height       638 mm / 25.1"         Width Front       1138 mm / 44.8"         Width Rear       1138 mm / 44.8"         Depth       829 mm / 32.6"         Weight       75.0 kg / 165 lbs                                                                                                                                                                                                                                                                                                                                                                                                                                                                                                                                                                                                                                                                                                                                                                                                  | Enclosure Material and finish        | 18 mm plywood                                          |  |
| Dimensions - Unpacked (mm / inches):         Height       560 mm / 22.0"         Width Front       1065 mm / 41.9"         Width Rear       1065 mm / 41.9"         Depth       756 mm / 29.8"         Dimensions - Packed (mm / inches):         Height       638 mm / 25.1"         Width Front       1138 mm / 44.8"         Width Rear       1138 mm / 44.8"         Depth       829 mm / 32.6"         Weight       75.0 kg / 165 lbs                                                                                                                                                                                                                                                                                                                                                                                                                                                                                                                                                                                                                                                                                                                                                                                                                                               | Colour Options                       | black paint                                            |  |
| Height 560 mm / 22.0"  Width Front 1065 mm / 41.9"  Width Rear 1065 mm / 41.9"  Depth 756 mm / 29.8"  Dimensions - Packed (mm / inches):  Height 638 mm / 25.1"  Width Front 1138 mm / 44.8"  Width Rear 1138 mm / 44.8"  Depth 829 mm / 32.6"  Weight  Net Weight 75.0 kg / 165 lbs                                                                                                                                                                                                                                                                                                                                                                                                                                                                                                                                                                                                                                                                                                                                                                                                                                                                                                                                                                                                     | Grille Material & Finish             | steel                                                  |  |
| Width Front       1065 mm / 41.9"         Width Rear       1065 mm / 41.9"         Depth       756 mm / 29.8"         Dimensions - Packed (mm / inches):         Height       638 mm / 25.1"         Width Front       1138 mm / 44.8"         Width Rear       1138 mm / 44.8"         Depth       829 mm / 32.6"         Weight         Net Weight       75.0 kg / 165 lbs                                                                                                                                                                                                                                                                                                                                                                                                                                                                                                                                                                                                                                                                                                                                                                                                                                                                                                             | Dimensions - Unpacked (mm / inches): |                                                        |  |
| Width Rear       1065 mm / 41.9"         Depth       756 mm / 29.8"         Dimensions - Packed (mm / inches):         Height       638 mm / 25.1"         Width Front       1138 mm / 44.8"         Width Rear       1138 mm / 44.8"         Depth       829 mm / 32.6"         Weight       75.0 kg / 165 lbs                                                                                                                                                                                                                                                                                                                                                                                                                                                                                                                                                                                                                                                                                                                                                                                                                                                                                                                                                                          | Height                               | 560 mm / 22.0"                                         |  |
| Depth       756 mm / 29.8"         Dimensions - Packed (mm / inches):         Height       638 mm / 25.1"         Width Front       1138 mm / 44.8"         Width Rear       1138 mm / 44.8"         Depth       829 mm / 32.6"         Weight       75.0 kg / 165 lbs                                                                                                                                                                                                                                                                                                                                                                                                                                                                                                                                                                                                                                                                                                                                                                                                                                                                                                                                                                                                                   | Width Front                          | 1065 mm / 41.9"                                        |  |
| Dimensions - Packed (mm / inches):         Height       638 mm / 25.1"         Width Front       1138 mm / 44.8"         Width Rear       1138 mm / 44.8"         Depth       829 mm / 32.6"         Weight         Net Weight       75.0 kg / 165 lbs                                                                                                                                                                                                                                                                                                                                                                                                                                                                                                                                                                                                                                                                                                                                                                                                                                                                                                                                                                                                                                   | Width Rear                           | 1065 mm / 41.9"                                        |  |
| Height       638 mm / 25.1"         Width Front       1138 mm / 44.8"         Width Rear       1138 mm / 44.8"         Depth       829 mm / 32.6"         Weight       75.0 kg / 165 lbs                                                                                                                                                                                                                                                                                                                                                                                                                                                                                                                                                                                                                                                                                                                                                                                                                                                                                                                                                                                                                                                                                                 | Depth                                | 756 mm / 29.8"                                         |  |
| Width Front       1138 mm / 44.8"         Width Rear       1138 mm / 44.8"         Depth       829 mm / 32.6"         Weight       75.0 kg / 165 lbs                                                                                                                                                                                                                                                                                                                                                                                                                                                                                                                                                                                                                                                                                                                                                                                                                                                                                                                                                                                                                                                                                                                                     | Dimensions - Packed (mm / inches):   |                                                        |  |
| Width Rear       1138 mm / 44.8"         Depth       829 mm / 32.6"         Weight       75.0 kg / 165 lbs                                                                                                                                                                                                                                                                                                                                                                                                                                                                                                                                                                                                                                                                                                                                                                                                                                                                                                                                                                                                                                                                                                                                                                               | Height                               | 638 mm / 25.1"                                         |  |
| Depth       829 mm / 32.6"         Weight       75.0 kg / 165 lbs                                                                                                                                                                                                                                                                                                                                                                                                                                                                                                                                                                                                                                                                                                                                                                                                                                                                                                                                                                                                                                                                                                                                                                                                                        | Width Front                          | 1138 mm / 44.8"                                        |  |
| Weight Net Weight 75.0 kg / 165 lbs                                                                                                                                                                                                                                                                                                                                                                                                                                                                                                                                                                                                                                                                                                                                                                                                                                                                                                                                                                                                                                                                                                                                                                                                                                                      | Width Rear                           | 1138 mm / 44.8"                                        |  |
| Net Weight 75.0 kg / 165 lbs                                                                                                                                                                                                                                                                                                                                                                                                                                                                                                                                                                                                                                                                                                                                                                                                                                                                                                                                                                                                                                                                                                                                                                                                                                                             | Depth                                | 829 mm / 32.6"                                         |  |
|                                                                                                                                                                                                                                                                                                                                                                                                                                                                                                                                                                                                                                                                                                                                                                                                                                                                                                                                                                                                                                                                                                                                                                                                                                                                                          |                                      |                                                        |  |
| Gross Weight 87.7 kg / 192.9 lbs                                                                                                                                                                                                                                                                                                                                                                                                                                                                                                                                                                                                                                                                                                                                                                                                                                                                                                                                                                                                                                                                                                                                                                                                                                                         | Net Weight                           |                                                        |  |
|                                                                                                                                                                                                                                                                                                                                                                                                                                                                                                                                                                                                                                                                                                                                                                                                                                                                                                                                                                                                                                                                                                                                                                                                                                                                                          | Gross Weight                         | 87.7 kg / 192.9 lbs                                    |  |