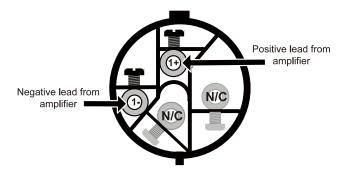

#### **CONNECTIONS**

PIN 1+ LF Positive
PIN 1- LF Negative
PIN 2+ Not connected
PIN 2- Not connected