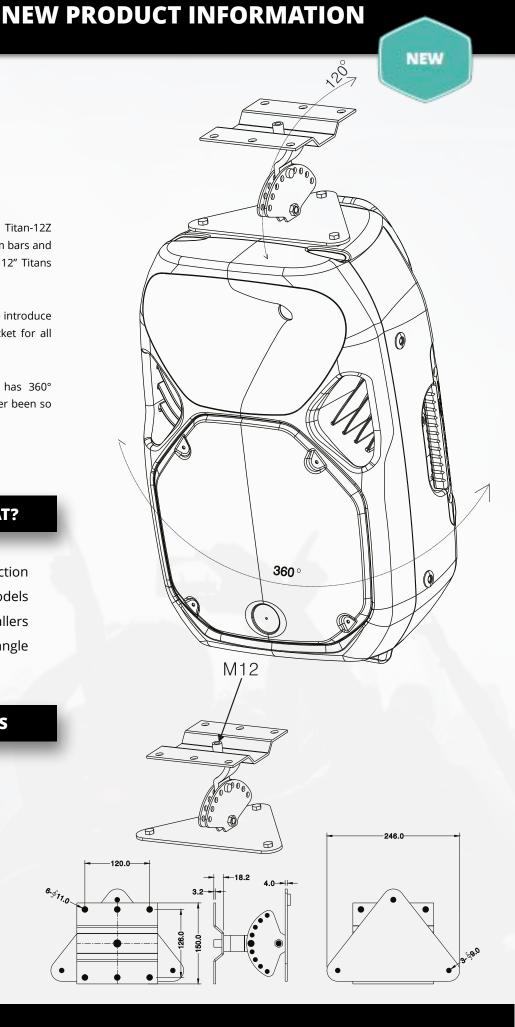

To make life easier for installers, Wharfedale Pro introduce the WPB-6, an all-steel wall top mounting bracket for all 12" models of Titan.

Using the 3 top rigging points, this bracket has 360° rotation and 120° angle adjustment. It has never been so quick and straightforward to install a Titan.