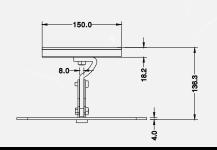

To make life easier for installers, Wharfedale Pro introduce the WPB-6, an all-steel wall top mounting bracket for all 12" models of Titan.

Using the 3 top rigging points, this bracket has 360° rotation and 120° angle adjustment. It has never been so quick and straightforward to install a Titan.