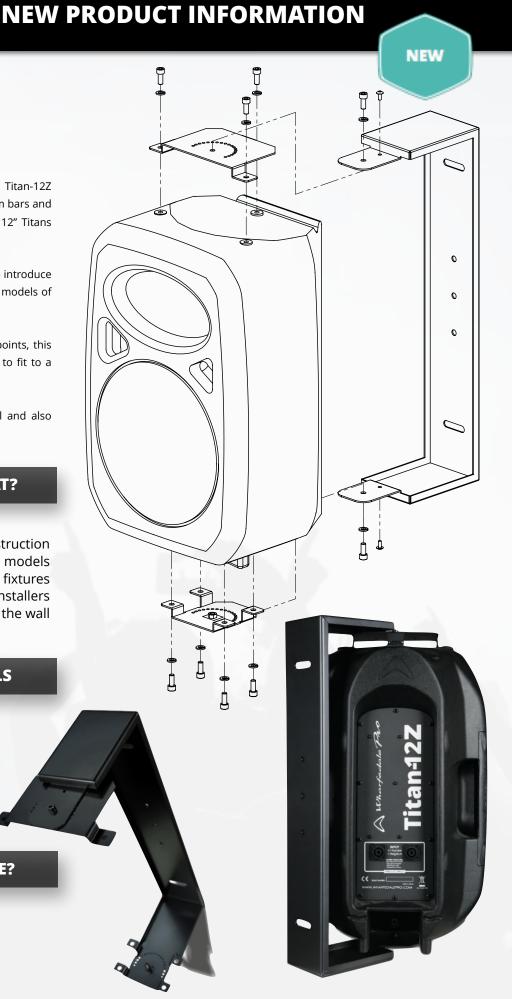

# Tidy-up for Titan-12's

Titan 12. Titan 12D. Titan-AX12. Titan-X12 and Titan-12Z are used in installations around the world. From bars and cafes through to sports halls and dance clubs, 12" Titans have become a reliable favourite for installers.

To make life easier for installers, Wharfedale Pro introduce the WPB-T12, an all-steel wall bracket for all 12" models of Titan.

Using the 3 top and the 4 bottom M8 rigging points, this adjustable bracket is quick and straightforward to fit to a

The WPB-T12 holds the Titan close to the wall and also helps to keep cables out of sight.

#### WHAT MAKES THEM GREAT?

তাতাতাতাত

All steel construction Compatible with all 12" Titan models Secure fixtures Quick and easy for installers Keeps the Titan close to the wall

## **COMPATIBLE MODELS**

**ACTIVE** 

**PASSIVE** TITAN 12

TITAN 12D

TITAN X12

TITAN AX12

TITAN 12Z