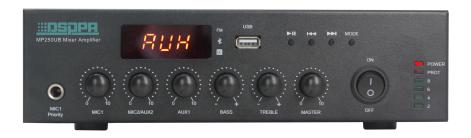

## **Features**

- Built-in Bluetooth, radio and USB function.
- 2 MIC IN, 2 EMC IN, 2 LINE IN, 1 LINE OUT.
- 100V or 70V constant voltage output,  $4\Omega \sim 16 \Omega$  constant resistance output.
- Support IR remote control.
- With priority function, priority is EMC/MIC1>AUX1/AUX2/MIC2.
- With master volume control, and individual volume control of MIC & LINE, as well as treble and bass volume control.