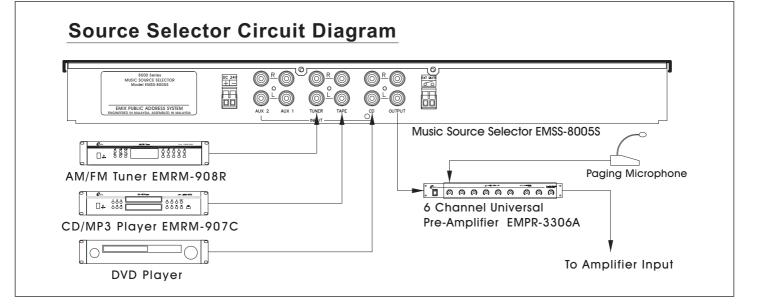

### Schematic Diagram

## **Technical Specifications**

| Input voltage          | 24VDC                                             |
|------------------------|---------------------------------------------------|
| Max. Power consumption | 300mA                                             |
| Number of inputs       | Five: Cassette, CD, FM/AM Tuner,<br>and Auxiliary |
| Input connectors       | RCA jack                                          |
| Number of output       | One: Via RCA jack                                 |
| Output level           | Direct contact                                    |
| Max. input level       | Direct contact up to 3A dc                        |
| Frequency response     | Direct, no losses and no distortion               |
| Dimension (W x H x D)  | 483 x 45 x 224mm (1U)                             |
| Gross Weight           | 3.8 kg                                            |
| Net Weight             | 3.0 kg                                            |