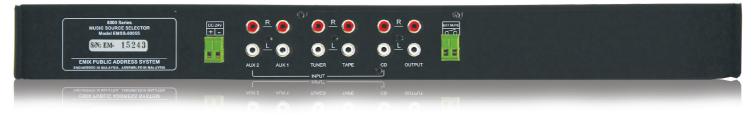

## **Rear View Panel**

## **Technical Specifications**

| Input voltage          | 24VDC                                             |
|------------------------|---------------------------------------------------|
| Max. Power consumption | 300mA                                             |
| Number of inputs       | Five: Cassette, CD, FM/AM Tuner,<br>and Auxiliary |
| Input connectors       | RCA jack                                          |
| Number of output       | One: Via RCA jack                                 |
| Output level           | Direct contact                                    |
| Max. input level       | Direct contact up to 3A dc                        |
| Frequency response     | Direct, no losses and no distortion               |
| Dimension (W x H x D)  | 483 x 45 x 224mm (1U)                             |
| Gross Weight           | 3.8 kg                                            |
| Net Weight             | 3.0 kg                                            |