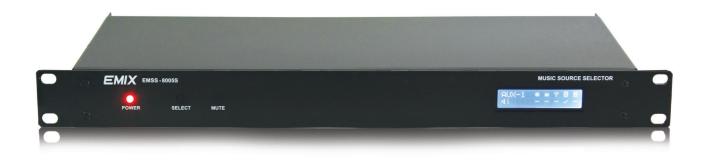

#### **Product Description**

The EMSS-8005S is a 1U rack-mounting unit that produces a stereo analogue audio output from five selectable stereo analogue input sources. There are two push buttons on the front panel for channel selection and muting purpose. A LCD panel on the front panel is to indicate the current channel selection.

A built-in dry contact at the rear panel of the unit for multiple purpose, eg. muting. This feature allows users that require emergency overriding from another system to mute the background music.

A LED on the front panel shall indicate the presence of power to the unit. This unit has built in microchip that is able to recall the last channel selected during power failure or sudden cut off in power. The unit will resume the last present setting when power supply is resumed

#### **Features**

- Five numbers of stereo input and one stereo output with RCA connection ready
- This source selector is using high quality switching relays which provide electronics hissing noise elimination. Therefore, it suit to be used in professional sound system and also in studio recording environment
- Muting function is available
- Muting function is driven by the dry contact mute circuitiy at rear panel for emergency purpose
- Compact 1U-high with 19" wide metal enclosure
- Built-in Microchip microcontroller
- LCD display panel with blue back-lit
- F Eliminate cable hassle
- This model accepts balanced stereo audio inputs
- Easily being integrate with EMIX range of public address equipments
- This unit is suitable for Back Ground Music source selection