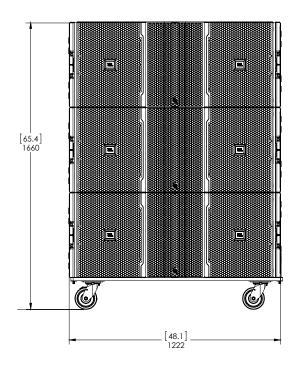

### Description:

The VTX-S28-VTC vertical transporter is a simple and cost-effective solution for vertically transporting VTX S28 enclosures in blocks of 3x cabinets high. When transported in blocks of 3x S28, cabinets can be configured in either front-firing or cardioid mode. Measuring 48" wide by 37" deep, the VTX-S28-VTC will travel 2 across (width-wise) in standard 100" trucks. Reinforced protective covers (VTX-S28-VT-CVR) supplied separately.

# Specifications:

| VTX-S28-VTC             |                                                                                      |
|-------------------------|--------------------------------------------------------------------------------------|
| Construction:           | Board: exterior grade birch plywood<br>Hardware: Stainless Steel / Zinc Plated Steel |
| Dimensions (H x W x D): | 330.0 mm x 1222.0 mm x 944.0 mm<br>(13.0 in x 48.12 in x 37.20 in)                   |
| Net Weight:             | 23.6 kg (52.0 lbs)                                                                   |