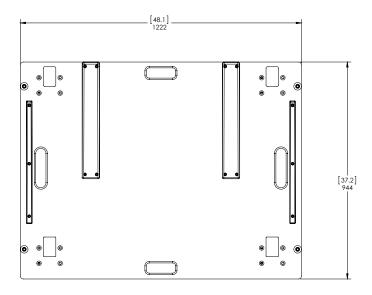

### Description:

The VTX-S28-VTC vertical transporter is a simple and cost-effective solution for vertically transporting VTX S28 enclosures in blocks of 3x cabinets high. When transported in blocks of 3x S28, cabinets can be configured in either front-firing or cardioid mode. Measuring 48" wide by 37" deep, the VTX-S28-VTC will travel 2 across (width-wise) in standard 100" trucks. Reinforced protective covers (VTX-S28-VT-CVR) supplied separately.

# Specifications:

| VTX-S28-VTC             |                                                                                      |
|-------------------------|--------------------------------------------------------------------------------------|
| Construction:           | Board: exterior grade birch plywood<br>Hardware: Stainless Steel / Zinc Plated Steel |
| Dimensions (H x W x D): | 330.0 mm x 1222.0 mm x 944.0 mm<br>(13.0 in x 48.12 in x 37.20 in)                   |
| Net Weight:             | 23.6 kg (52.0 lbs)                                                                   |