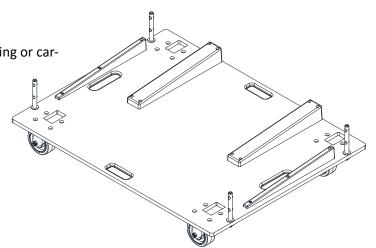

### Description:

The VTX-S28-VTC vertical transporter is a simple and cost-effective solution for vertically transporting VTX S28 enclosures in blocks of 3x cabinets high. When transported in blocks of 3x S28, cabinets can be configured in either front-firing or cardioid mode. Measuring 48" wide by 37" deep, the VTX-S28-VTC will travel 2 across (width-wise) in standard 100" trucks. Reinforced protective covers (VTX-S28-VT-CVR) supplied separately.

#### Included:

• 1 x VTX-S28-VTC