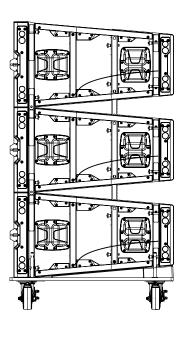

### Description:

The VTX-S28-VTC vertical transporter is a simple and cost-effective solution for vertically transporting VTX S28 enclosures in blocks of 3x cabinets high. When transported in blocks of 3x S28, cabinets can be configured in either front-firing or cardioid mode. Measuring 48" wide by 37" deep, the VTX-S28-VTC will travel 2 across (width-wise) in standard 100" trucks. Reinforced protective covers (VTX-S28-VT-CVR) supplied separately.