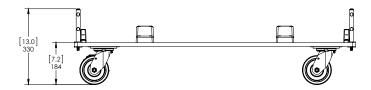

### **Dimensions:**

# Specifications:

| VTX-S28-VTC             |                                                                                      |
|-------------------------|--------------------------------------------------------------------------------------|
| Construction:           | Board: exterior grade birch plywood<br>Hardware: Stainless Steel / Zinc Plated Steel |
| Dimensions (H x W x D): | 330.0 mm x 1222.0 mm x 944.0 mm<br>(13.0 in x 48.12 in x 37.20 in)                   |
| Net Weight:             | 23.6 kg (52.0 lbs)                                                                   |