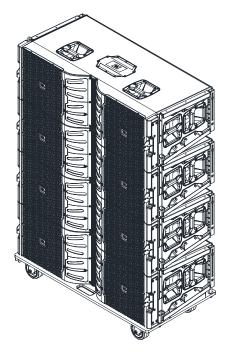

### Description:

The VTX-V25-VTC vertical transporter is a simple and cost-effective solution for vertically transporting VTX V25-II-CS enclosures in blocks of 3 or 4 cabinets high. Measuring 48.1" wide by 25" deep, the VTX-V25-VTC will travel 4 across (lengthwise) in standard 100" trucks. Reinforced protective covers (VTX-V25-VT-CVR) supplied separately.

#### Included:

• 1 x VTX-V25-VTC

VTX SERIES

**JBL** PROFESSIONAL