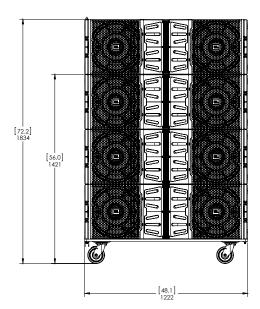

## Dimensions:

# Specifications:

| VTX-V25-VTC             |                                                                                      |
|-------------------------|--------------------------------------------------------------------------------------|
| Construction:           | Board: exterior grade birch plywood<br>Hardware: Stainless Steel / Zinc Plated Steel |
| Dimensions (H x W x D): | 291.0 mm x 1222.0 mm x 635.0 mm<br>(11.5 in x 48.12 in x 25.00 in)                   |
| Net Weight:             | 23.6 kg (52.0 lbs)                                                                   |