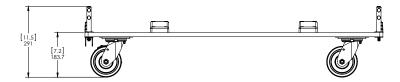

## Dimensions:

# Specifications:

| VTX-V25-VTC             |                                                                                      |
|-------------------------|--------------------------------------------------------------------------------------|
| Construction:           | Board: exterior grade birch plywood<br>Hardware: Stainless Steel / Zinc Plated Steel |
| Dimensions (H x W x D): | 291.0 mm x 1222.0 mm x 635.0 mm<br>(11.5 in x 48.12 in x 25.00 in)                   |
| Net Weight:             | 23.6 kg (52.0 lbs)                                                                   |