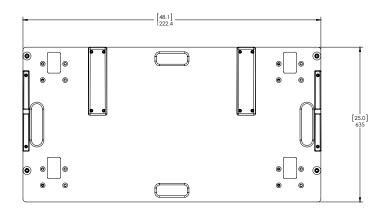

## Dimensions:

# Specifications:

| VTX-V25-VTC             |                                                                                      |
|-------------------------|--------------------------------------------------------------------------------------|
| Construction:           | Board: exterior grade birch plywood<br>Hardware: Stainless Steel / Zinc Plated Steel |
| Dimensions (H x W x D): | 291.0 mm x 1222.0 mm x 635.0 mm<br>(11.5 in x 48.12 in x 25.00 in)                   |
| Net Weight:             | 23.6 kg (52.0 lbs)                                                                   |