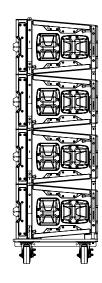

### Description:

The VTX-V25-VTC vertical transporter is a simple and cost-effective solution for vertically transporting VTX V25-II-CS enclosures in blocks of 3 or 4 cabinets high. Measuring 48.1" wide by 25" deep, the VTX-V25-VTC will travel 4 across (lengthwise) in standard 100" trucks. Reinforced protective covers (VTX-V25-VT-CVR) supplied separately.