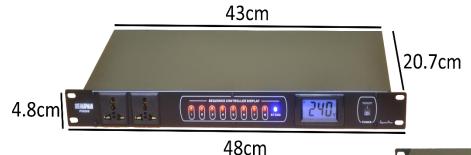

| Specification               |                                   |
|-----------------------------|-----------------------------------|
| Model                       | SP8260                            |
| POWER SUPPLY                | AC 200V/50Hz 30A                  |
| RATED OUTPUT VOLTAGE        | AC 220V/50Hz                      |
| POWER LOADING               | 6000W                             |
| CONTROLLABLE POWER SUPPLY   | 8 CHANNELS                        |
| UNCONTROLLABLE POWER SUPPLY | 2 CHANNELS                        |
| DELAY TIME OF EACH ACTION   | 1 SECOND                          |
| SINGLE CHANNEL RATED OUTPUT | 20A                               |
| POWER SUPPLY                |                                   |
| PRODUCT SIZE                | 48cm (W) x 20.7cm (L) x 4.8cm (H) |
| PRODUCT WEIGHT              | 3.1 kg                            |
| PER CTN                     | 5pcs                              |